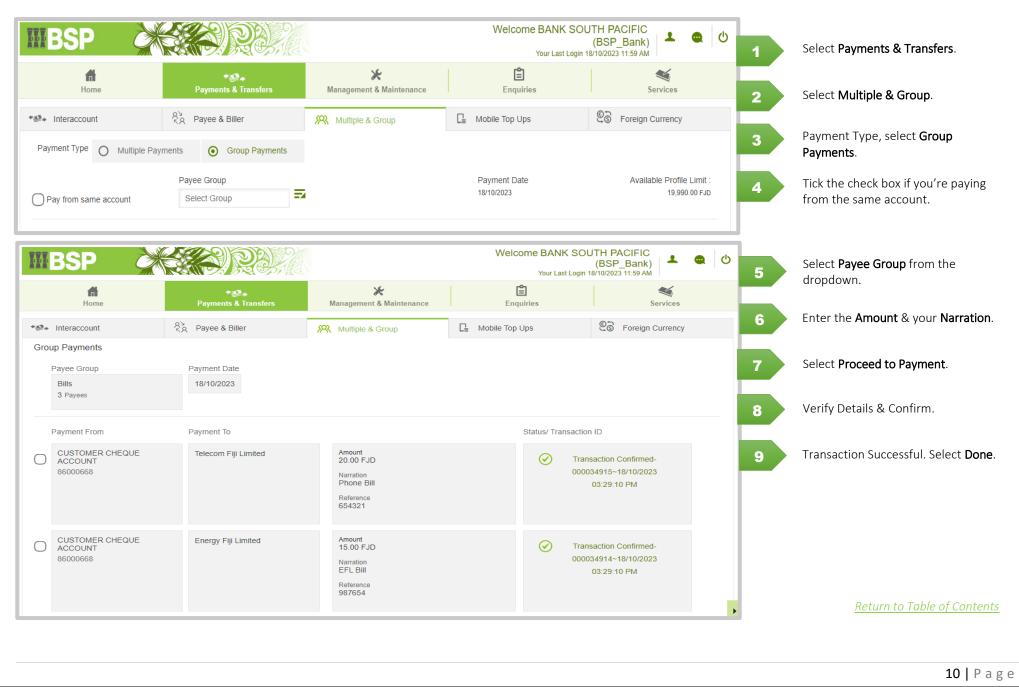

#### 3.3.2 Group Payments

This function allows you to make multiple payments that have been pre-saved as a Group.