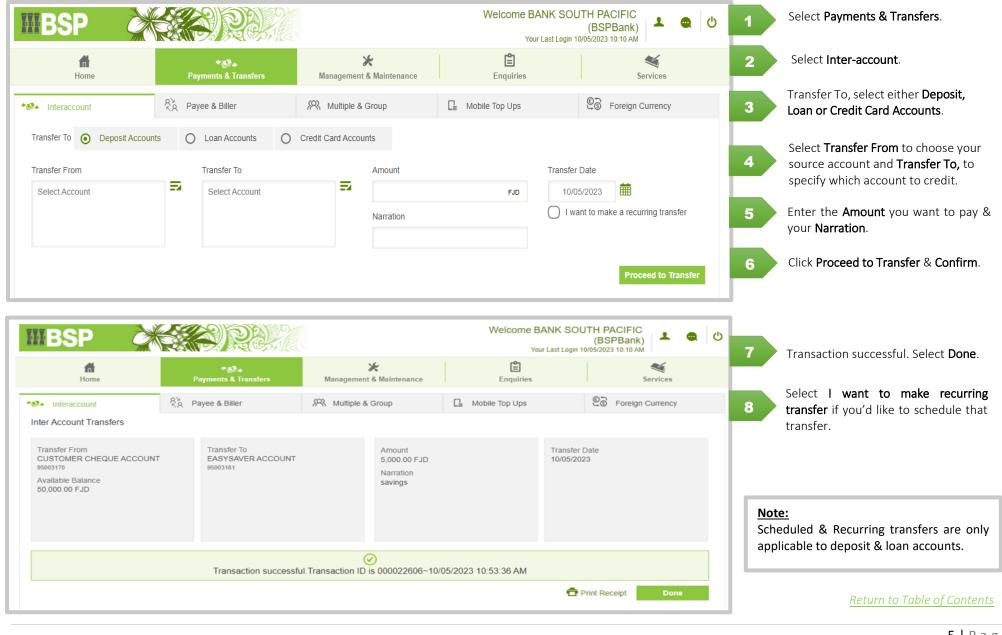

# 3.0 Payments & Transfers

3.1 Inter account Transfers: Allows you to transfer funds between your accounts as well as make loan or credit card repayments.

3.2 Payee & Biller: Allows you to transfer money or pay other individuals and companies.