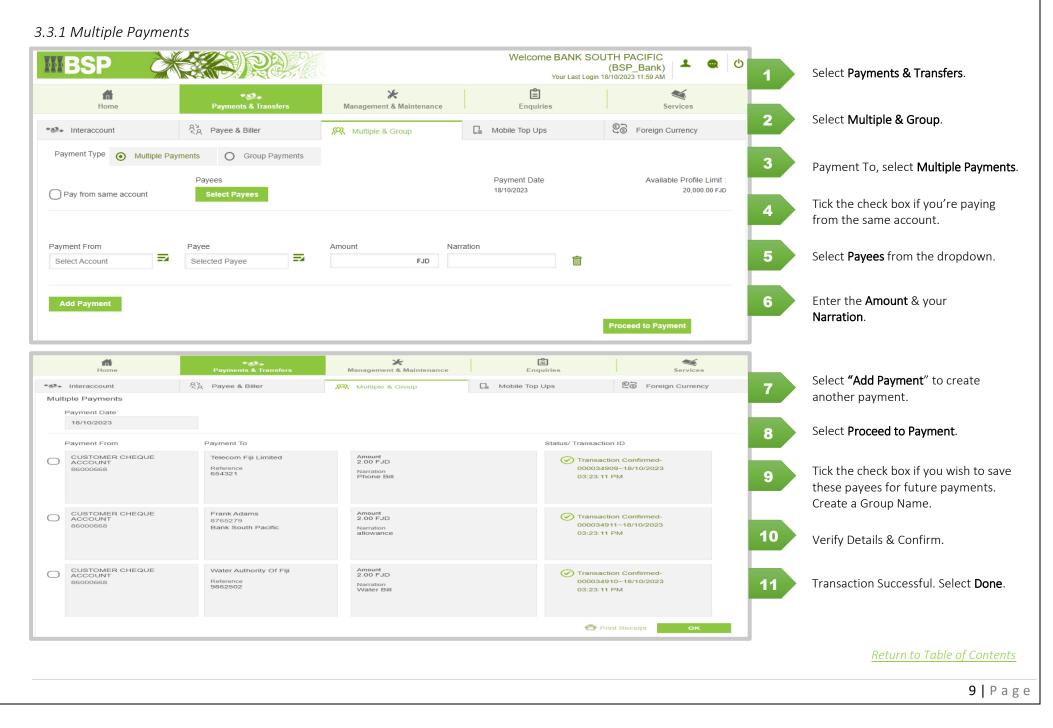

# 3.0 Payments & Transfers

3.1 Inter account Transfers: Allows you to transfer funds between your accounts as well as make loan or credit card repayments.

3.2 Payee & Biller: Allows you to transfer money or pay other individuals and companies.

### 3.2.3 Ad hoc Biller

This functionality allows you to make an ad-hoc payment to a biller as well as save that biller for future payments.

3.3 Multiple & Group: Allows you to make payments to multiple payees or a group of payees by selecting either Multiple Payments or Group Payments.