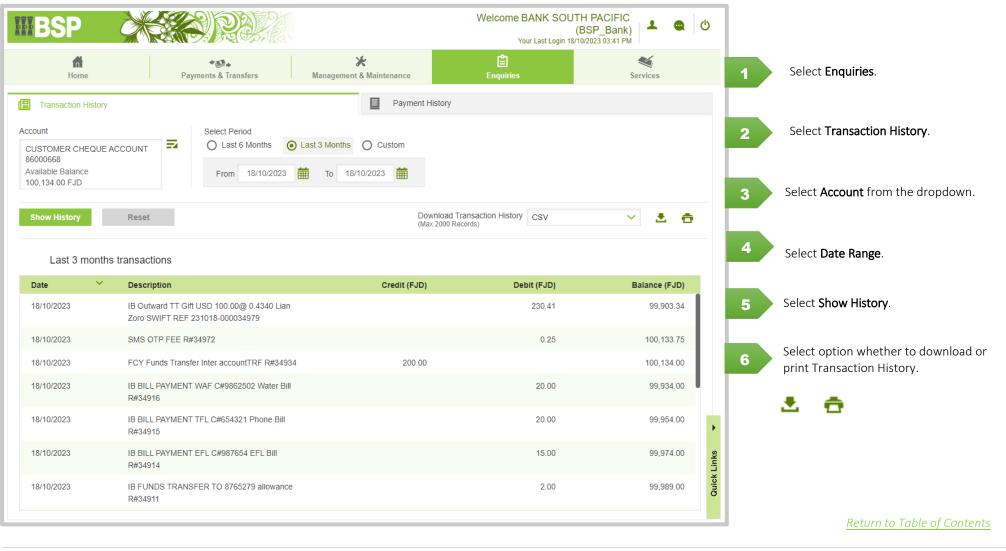

TOMER CHEQUE ACC ... 86000668 35392838 Account Nickname SAVINGS CHQ ACCOUNT 7 Amendment Successful. Select Done.  $\bigcirc$ Account nickname has been changed. Done *Return to Table of Contents* 26 | Page

# **5.0 Enquiries**

Allows you to enquire and download your interim account statements, to view your account Payment and Transaction History.

## 5.1 Transaction History

The transaction history details the transactions associated with the financial activities of your selected account. The transaction history includes both withdrawal and deposit details. You can view, print or download the interim statement for the current month, previous six months or for a specific date range. Please note that if you choose to customise your search, that you can only search within 6-month intervals.



| IBSP                                           | ۵ (                                               |                               |                              |                                                   |                        |                                 |                     |                         |
|------------------------------------------------|---------------------------------------------------|-------------------------------|------------------------------|---------------------------------------------------|------------------------|---------------------------------|---------------------|-------------------------|
| Home                                           | ♥∰★<br>Payments & Transfers                       | ★<br>Management & Maintenance | Enquiries