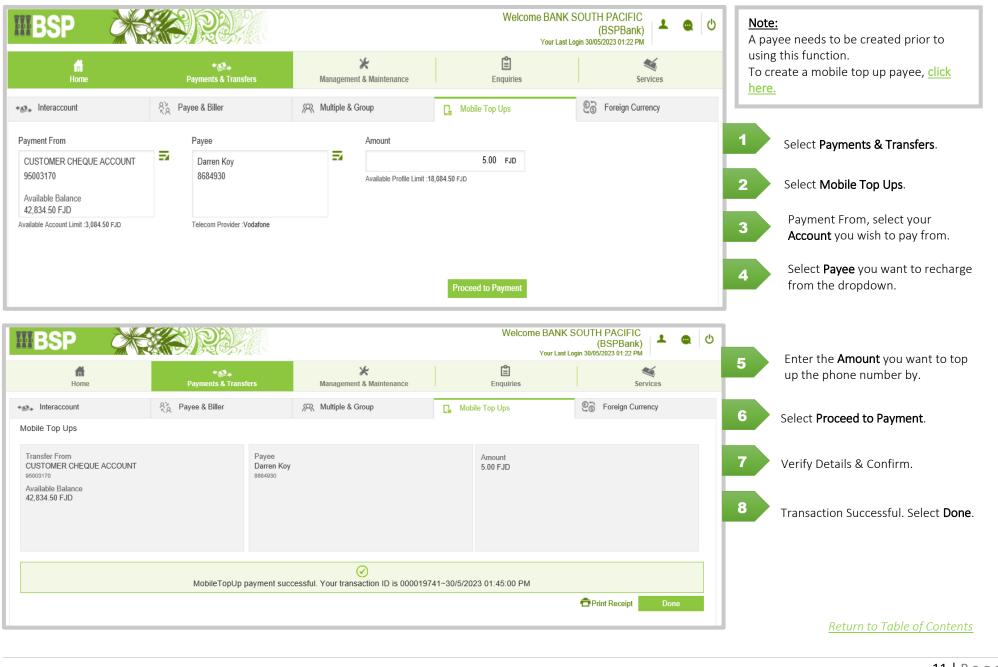

# 3.4 Mobile Top Ups:

This function enables you to top-up a saved Vodafone/Digicel/Inkk prepaid mobile number.