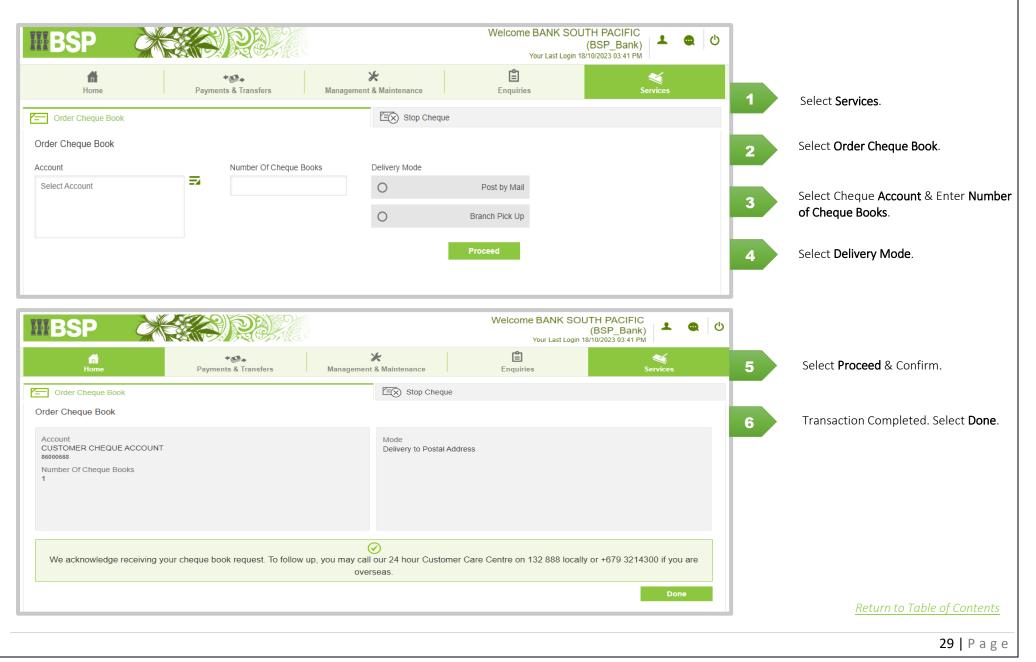

|
| Date 🗸                                         | STOMER CHEQUE ACCO<br>CUSTOMER CHEQUE<br>86000668 | OUNT Energy Fiji Limited      | Bill Payment                 | Amount<br>1.00<br>:Energy Fiji Limited            | <b>Currency</b><br>FJD | Receipt<br>Status<br>SUCCESSFUL | or Repeat P         |                         |
| Date<br>18/10/2023 CUS om Account insaction ID | STOMER CHEQUE ACCO<br>CUSTOMER CHEQUE<br>86000668 | OUNT Energy Fiji Limited      | Bill Payment                 | Amount<br>1.00<br>:Energy Fiji Limited<br>:987654 | <b>Currency</b><br>FJD | Receipt<br>Status<br>SUCCESSFUL | or Repeat P         |                         |

# 6.0 Services

#### 6.1 Order Cheque Book

Allows you to place an order for a new cheque book for your nominated cheque account.



# 6.2 Stop Cheque

Allows you to request the Bank to place a "stop notice" on an unpresented cheque.

| <b>IIIBSP</b>                                  |                                  |                                         | Welcome BANK S | OUTH PACIFIC<br>(BSP_Bank)<br>gin 18/10/2023 03:41 PM | ۵ U | Select <b>Services</b> .                               |
|------------------------------------------------|----------------------------------|-----------------------------------------|----------------|-------------------------------------------------------|-----|--------------------------------------------------------|
| Home Pay                                       | ♥∰♥<br>ments & Transfers Manager | 🗶<br>nent & Maintenance                 | Enquiries      | 🤏<br>Services