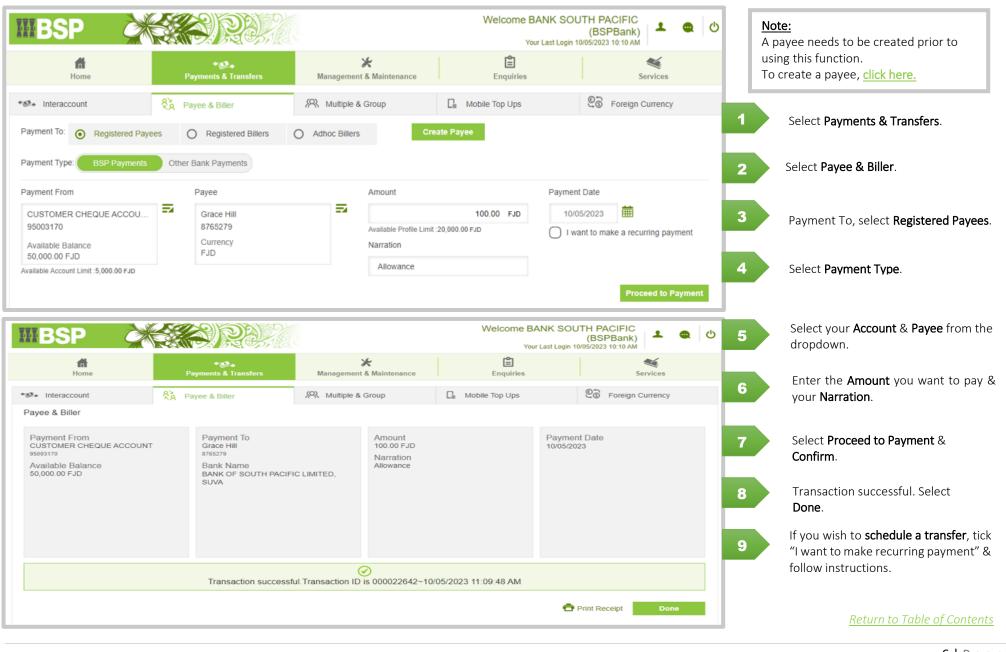

# 3.0 Payments & Transfers

3.1 Inter account Transfers: Allows you to transfer funds between your accounts as well as make loan or credit card repayments.

3.2 Payee & Biller: Allows you to transfer money or pay other individuals and companies.

3.2.1 Registered Payee