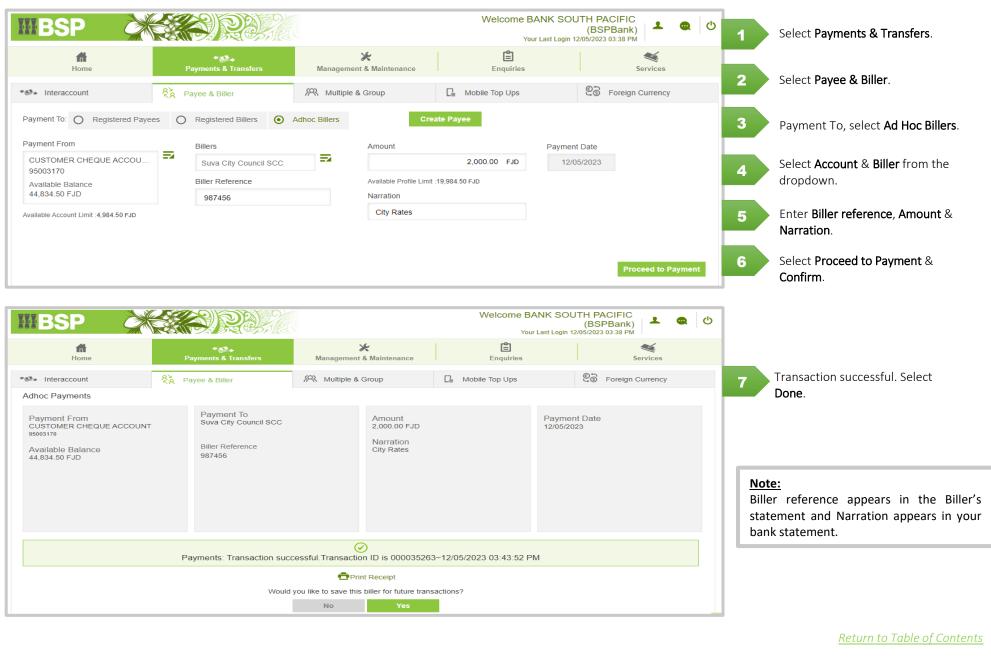

### 3.2.3 Ad hoc Biller

This functionality allows you to make an ad-hoc payment to a biller as well as save that biller for future payments.

3.3 Multiple & Group: Allows you to make payments to multiple payees or a group of payees by selecting either Multiple Payments or Group Payments.