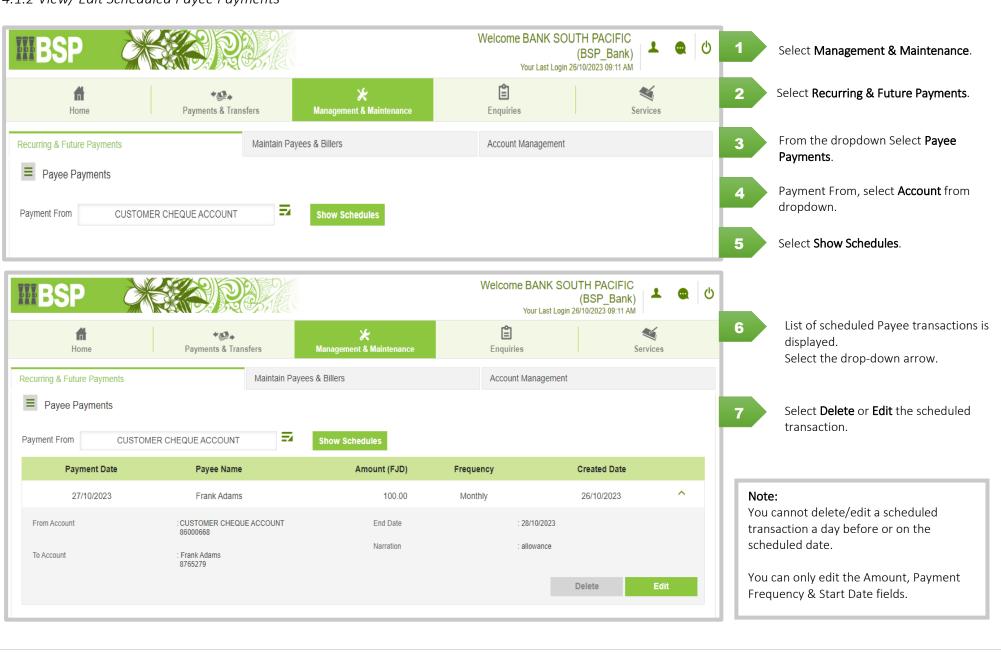

# **Table of Contents**

| Introduction                                         | 2  |
|------------------------------------------------------|----|
| 1.0 Getting Started                                  | 3  |
| 1.1 Login to Internet Banking (IB)                   | 3  |
| 2.0 Homepage                                         | 4  |
| 3.0 Payments & Transfers                             | 5  |
| 3.1 Inter account Transfers                          | 5  |
| 3.2 Payee & Biller                                   | 6  |
| 3.2.1 Registered Payee                               | 6  |
| 3.2.2 Registered Biller                              | 7  |
| 3.2.3 Ad hoc Biller                                  | 8  |
| 3.3 Multiple & Group:                                | 9  |
| 3.3.1 Multiple Payments                              | 9  |
| 3.3.2 Group Payments                                 | 10 |
| 3.4 Mobile Top Ups:                                  | 11 |
| 3.5 Foreign Currency:                                | 12 |
| 3.5.1 Inter-account Transfer                         | 12 |
| 3.5.2 BSP Payment Transfer                           | 13 |
| 3.5.3 Other Bank Payment Transfer                    | 14 |
| 4.0 Management & Maintenance                         | 18 |
| 4.1 Recurring & Future Payments                      | 18 |
| 4.1.1 View or Edit Inter account Scheduled Transfers | 18 |
| 4.1.2 View/ Edit Scheduled Payee Payments            | 19 |
| 4.1.3 View/Edit Scheduled Biller Payments            | 20 |
| 4.2 Maintain Payees & Billers                        | 21 |
| 4.2.1 Create a Payee                                 | 21 |
| 4.2.2 Create a Biller                                | 23 |
| 4.2.3 Create Mobile Top Up Payees                    | 24 |
| 4.2.4 Create Payee Groups                            | 25 |
| 4.3 Account Management                               | 26 |
| 5.0 Enquiries                                        | 27 |
| 5.1 Transaction History                              | 27 |
| 5.2 Payment History                                  | 28 |
| 6.0 Services                                         |    |
| 6.1 Order Cheque Book                                | 29 |
| 6.2 Stop Cheque                                      | 30 |