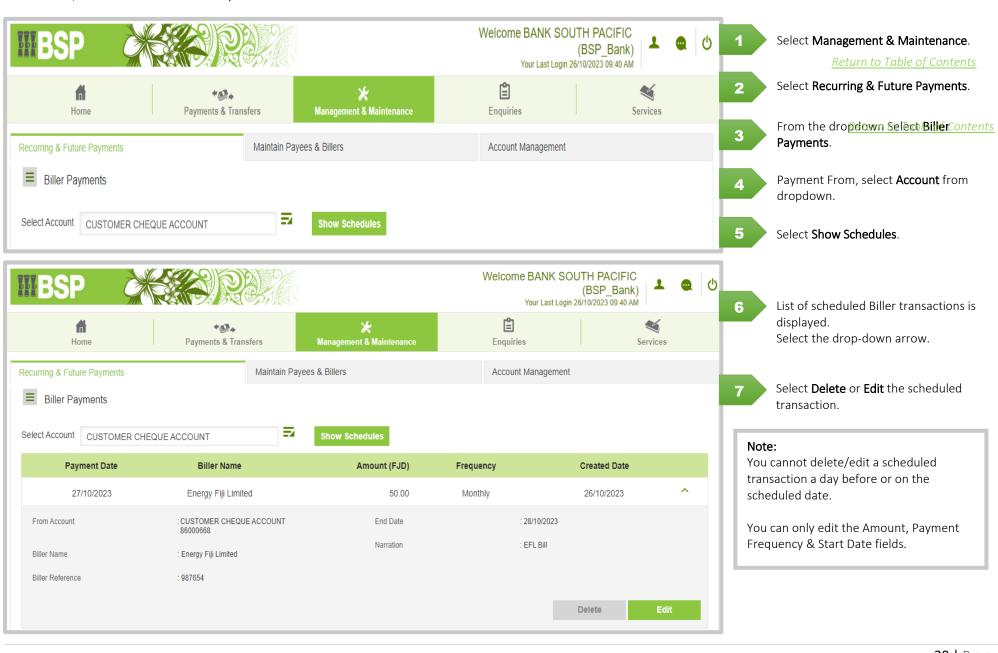

# **Table of Contents**

| Introduction                                         | 2  |
|------------------------------------------------------|----|
| 1.0 Getting Started                                  | 3  |
| 1.1 Login to Internet Banking (IB)                   | 3  |
| 2.0 Homepage                                         | 4  |
| 3.0 Payments & Transfers                             | 5  |
| 3.1 Inter account Transfers                          | 5  |
| 3.2 Payee & Biller                                   | 6  |
| 3.2.1 Registered Payee                               | 6  |
| 3.2.2 Registered Biller                              | 7  |
| 3.2.3 Ad hoc Biller                                  | 8  |
| 3.3 Multiple & Group:                                | 9  |
| 3.3.1 Multiple Payments                              | 9  |
| 3.3.2 Group Payments                                 | 10 |
| 3.4 Mobile Top Ups:                                  | 11 |
| 3.5 Foreign Currency:                                | 12 |
| 3.5.1 Inter-account Transfer                         | 12 |
| 3.5.2 BSP Payment Transfer                           | 13 |
| 3.5.3 Other Bank Payment Transfer                    | 14 |
| 4.0 Management & Maintenance                         | 18 |
| 4.1 Recurring & Future Payments                      | 18 |
| 4.1.1 View or Edit Inter account Scheduled Transfers | 18 |
| 4.1.2 View/ Edit Scheduled Payee Payments            | 19 |
| 4.1.3 View/Edit Scheduled Biller Payments            | 20 |
| 4.2 Maintain Payees & Billers                        | 21 |
| 4.2.1 Create a Payee                                 | 21 |
| 4.2.2 Create a Biller                                | 23 |
| 4.2.3 Create Mobile Top Up Payees                    | 24 |
| 4.2.4 Create Payee Groups                            | 25 |
| 4.3 Account Management                               | 26 |
| 5.0 Enquiries                                        | 27 |
| 5.1 Transaction History                              | 27 |
| 5.2 Payment History                                  | 28 |
| 6.0 Services                                         |    |
| 6.1 Order Cheque Book                                | 29 |
| 6.2 Stop Cheque                                      | 30 |