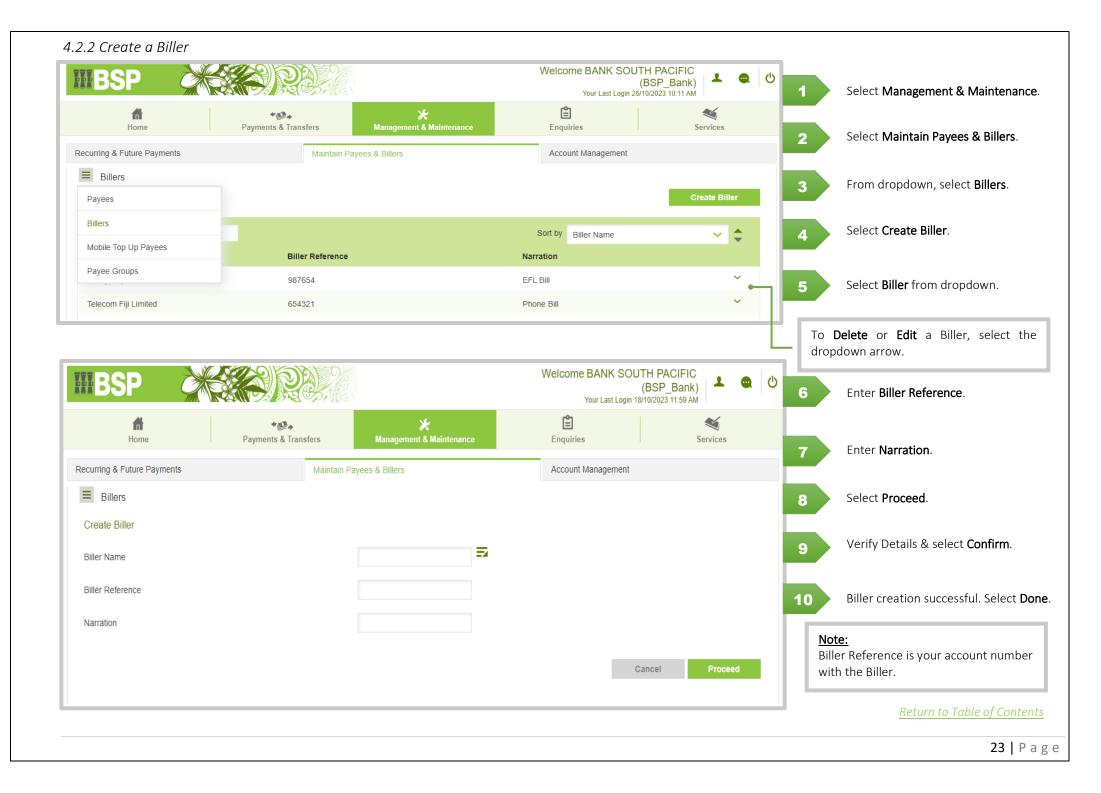

|
| Address Line 3                                                                    |             |
| Address Line 4                                                                    |             |
| Bank BIC/SWIFT Code                                                               |             |
| BIC / SWIFT Code                                                                  |             |
| Disclaimer : "Please ensure your details are correct to avoid delay in payments". | $\triangle$ |
| Proceed                                                                           |             |

For FCY payees, if the foreign bank is not available in the dropdown, select the +Add Bank Details and fill in the details. Once completed select Proceed.

<u>Return to Table of Contents</u>



# 4.2.3 Create Mobile Top Up Payees

| IBSP                            |                                     |                               | Welcome BANK SOUT<br>(<br>Your Last Login 18/1    | 3SP Bank) 🛛 📥 🔍  | ك 1 | Select Management & Maintenance.                             |
|---------------------------------|-------------------------------------|-------------------------------|---------------------------------------------------|------------------|-----|--------------------------------------------------------------|
| Home                            | ۲<br>Payments & Transfers           | X<br>Management & Maintenance | Enquiries                                         | Services         | 2   | Select Maintain Payees & Billers.                            |
| curring & Future Paym