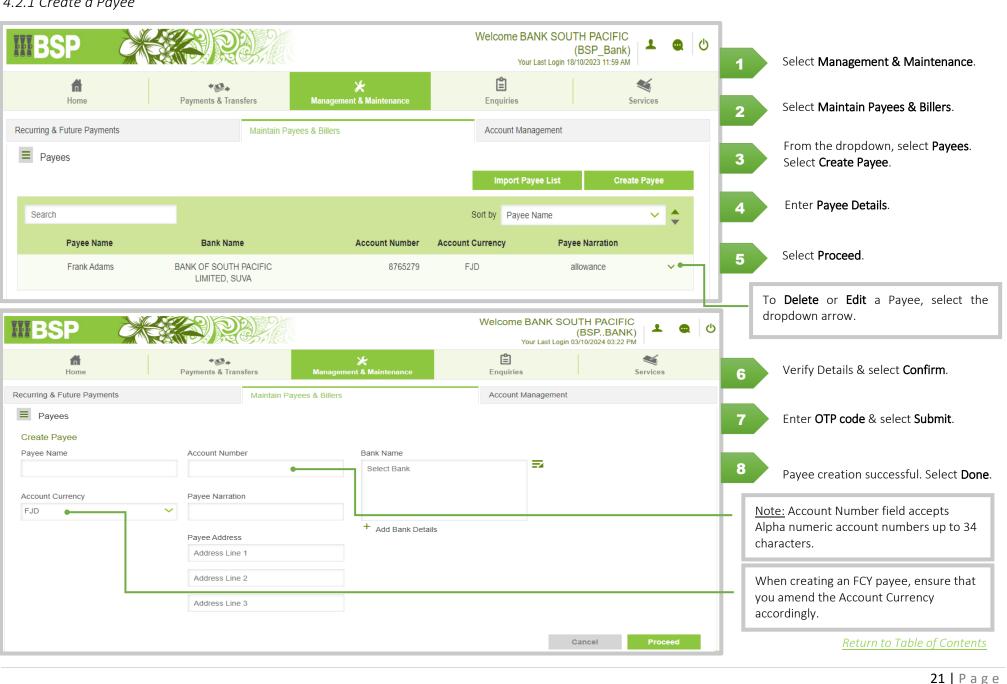

# **Table of Contents**

| Introduction                                         | 2  |
|------------------------------------------------------|----|
| 1.0 Getting Started                                  | 3  |
| 1.1 Login to Internet Banking (IB)                   | 3  |
| 2.0 Homepage                                         | 4  |
| 3.0 Payments & Transfers                             | 5  |
| 3.1 Inter account Transfers                          | 5  |
| 3.2 Payee & Biller                                   | 6  |
| 3.2.1 Registered Payee                               | 6  |
| 3.2.2 Registered Biller                              | 7  |
| 3.2.3 Ad hoc Biller                                  | 8  |
| 3.3 Multiple & Group:                                | 9  |
| 3.3.1 Multiple Payments                              | 9  |
| 3.3.2 Group Payments                                 | 10 |
| 3.4 Mobile Top Ups:                                  | 11 |
| 3.5 Foreign Currency:                                | 12 |
| 3.5.1 Inter-account Transfer                         | 12 |
| 3.5.2 BSP Payment Transfer                           | 13 |
| 3.5.3 Other Bank Payment Transfer                    | 14 |
| 4.0 Management & Maintenance                         | 18 |
| 4.1 Recurring & Future Payments                      | 18 |
| 4.1.1 View or Edit Inter account Scheduled Transfers | 18 |
| 4.1.2 View/ Edit Scheduled Payee Payments            | 19 |
| 4.1.3 View/Edit Scheduled Biller Payments            | 20 |
| 4.2 Maintain Payees & Billers                        | 21 |
| 4.2.1 Create a Payee                                 | 21 |
| 4.2.2 Create a Biller                                | 23 |
| 4.2.3 Create Mobile Top Up Payees                    | 24 |
| 4.2.4 Create Payee Groups                            | 25 |
| 4.3 Account Management                               | 26 |
| 5.0 Enquiries                                        | 27 |
| 5.1 Transaction History                              | 27 |
| 5.2 Payment History                                  | 28 |
| 6.0 Services                                         |    |
| 6.1 Order Cheque Book                                | 29 |
| 6.2 Stop Cheque                                      | 30 |