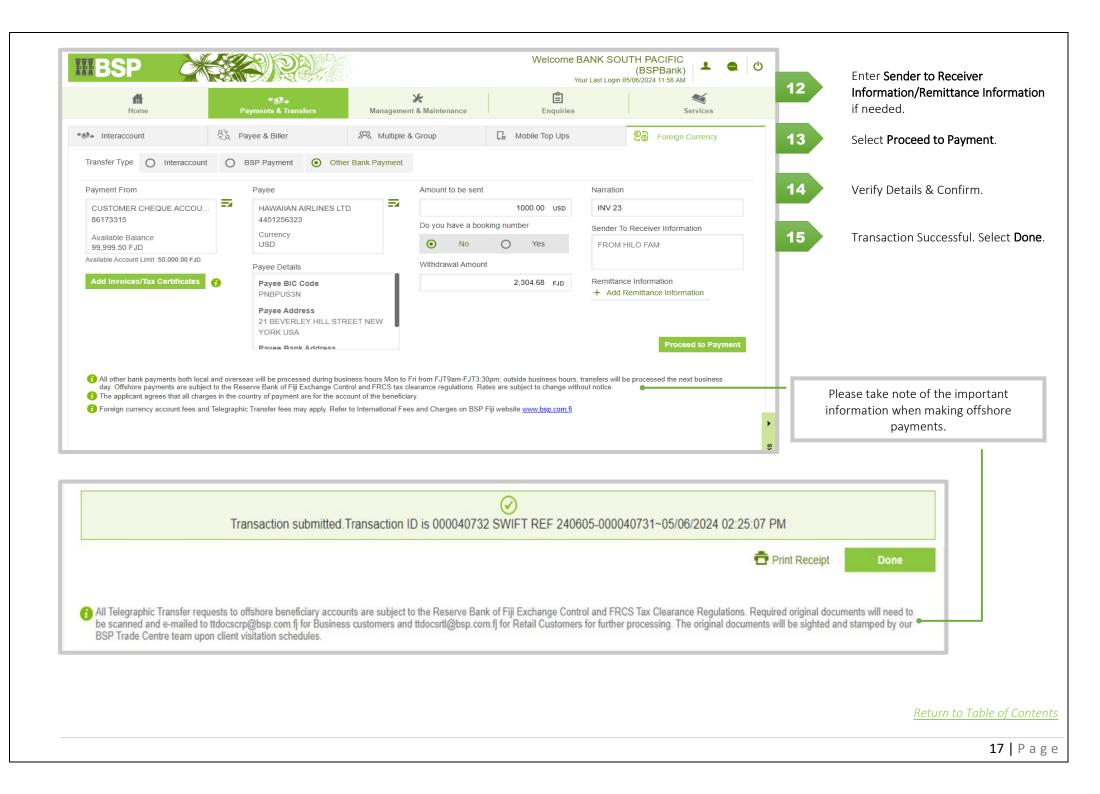

|
|                          |                         |                                                                                                                                             |
|                          |                         |                                                                                                                                             |
|                          |                         | <u>Return to Tab</u>                                                                                                                        |
|                          |                         |                                                                                                                                             |



#### 4.0 Management & Maintenance 4.1 Recurring & Future Payments. Allows you to view or edit any of the recurring & future payments. 4.1.1 View or Edit Inter account Scheduled Transfers Ê $\leq$ Select Management & Maintenance. \*2. Management & Maintenance Payments & Transfers Enquiries Home Services Recurring & Future Payments Maintain Payees & Billers Account Management 2 Select Recurring & Future Payments. ■ Interaccount Transfers 7 From the dropdown Select Interaccount Select Account SALARY ACCOUNT Show Schedules 3 Transfers. Transfer Date Other Account Amount (FJD) Frequency Created Date Payment From, select Account from 27/10/2023 8929524 5.00 Weekly 26/10/2023 Δ dropdown. Ê X fi \*@. Payments & Transfers Management & Maintenance Home Enquiries Services Select Show Schedules. 5 R