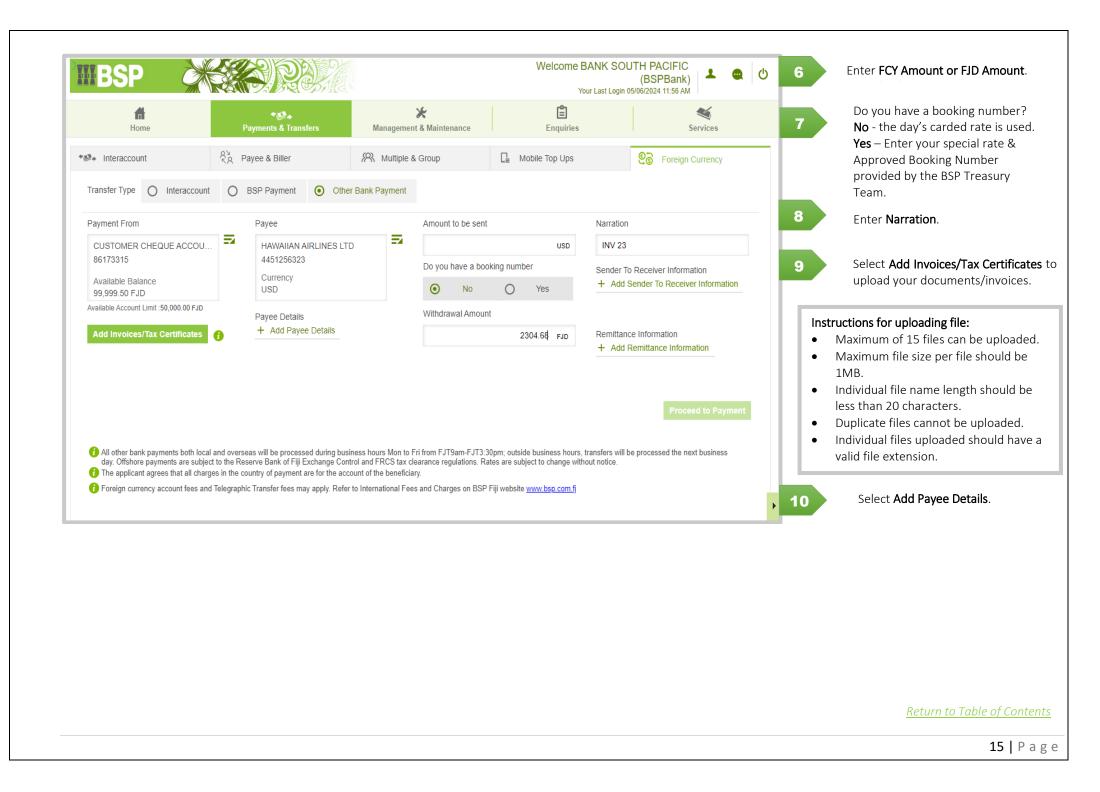

|                               |                                       |                                                                        |                                                                       |
|                                   |                                                                                                                                                                                                                                    |                               |                                       |                                                                        | <u>Return to Table of</u>                                             |



| Other Bank Payee Details |                         | X This is an optional field                                                                                                                 |
|--------------------------|-------------------------|---------------------------------------------------------------------------------------------------------------------------------------------|
| Payee Name               | Account Number          | Party identifier is a code uniquely identifying an<br>account and/or party e.g. routing number for<br>(US Banks); IBAN number for (European |
| HAWAIIAN AIRLINES LTD    | 4451256323              | Banks); BSB number for (Oceania region<br>Banks); IFSC code for (Indian Banks).                                                             |
| Payee BI