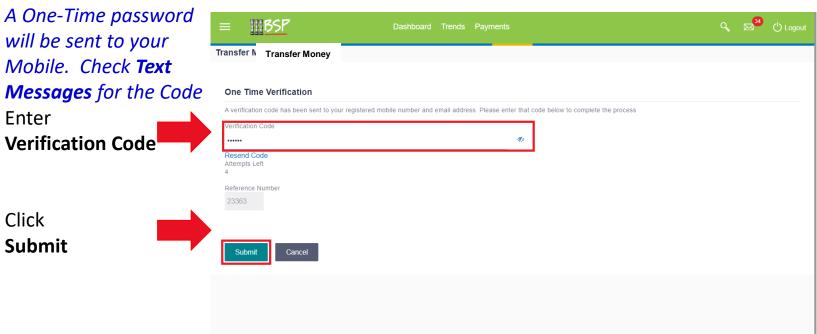

### Menu: Choose Adhoc Payments

Use the following instructions to make the transfer

Review and confirm the transfer details

2 factor authentication is required for added security

# Adhoc Domestic: A One-Time password will be sent to your Mobile. Check Text Messages for the Code Inter Verification Code Click Submit Cancel Cancel Cancel