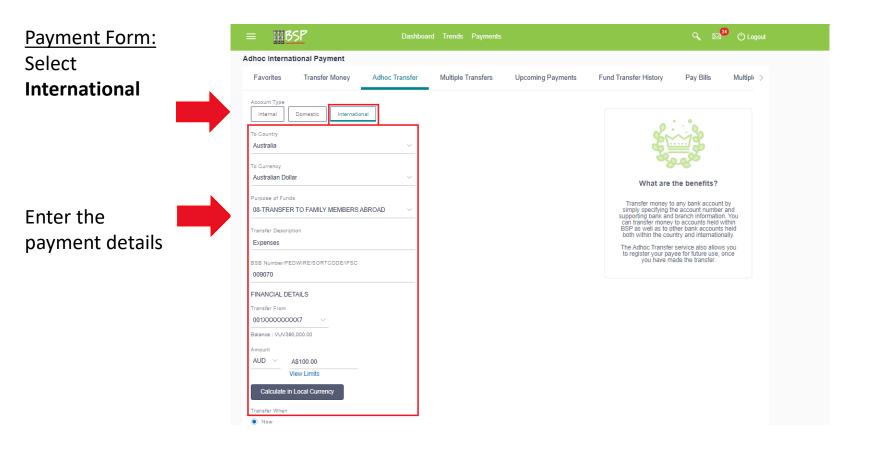

# 7. International Transfer

An International Transfer is made via Payments

# Menu: Choose **Payments**

# 7. International Transfer

International Transfers are made via Adhoc Payments

Menu: Choose Adhoc Payments

# 7. International Transfer

Use the following instructions to make the transfer

### 7. International Transfer

Use the following instructions to make the transfer