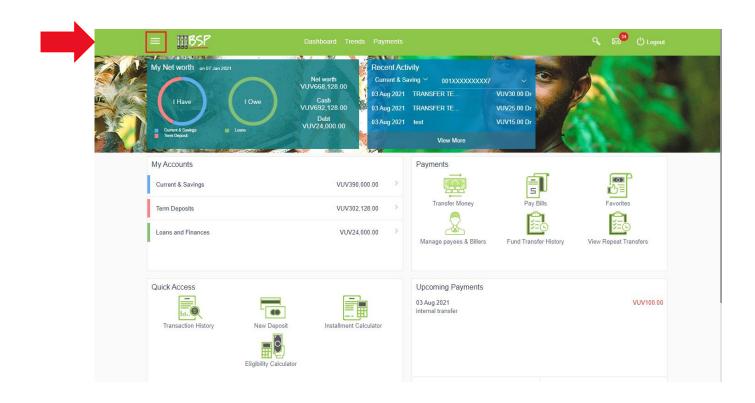

### Menu: Click here to expand

Review the Menu for the chosen action

### Menu:

Confirm your login details

Choose the **Action** you want to perform

Search & Mail: Use **Search** to find features

and functions

**Notifications**Keep you in the loop

**Mail box** is a two way communication between the bank and the customer. The customers communicate with the bank via this secure mailbox facility.