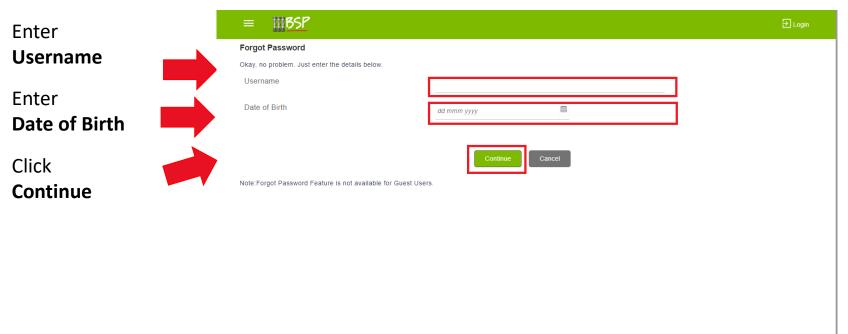

Follow these steps if you have Forgotten Password

Use this screen to confirm your identity

### **Confirm identity:**

 Upon successful validation of the Username and Date of Birth, an OTP will be sent to your mobile number & email address