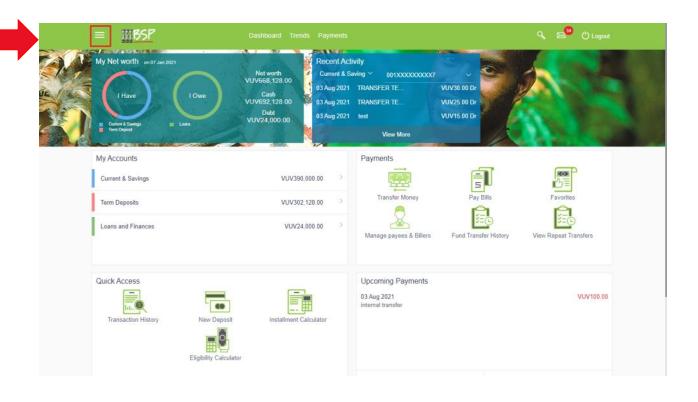

### **Dashboards:**

My Net Worth Current BSP Holdings

Recent Activity
Most recent
transactions

Part of the new layout includes an improved Menu

### Menu: Click here to expand

Review the Menu for the chosen action

### Menu:

Confirm your login details

Choose the **Action** you want to perform

Search & Mail: Use **Search** to find features

and functions

**Notifications**Keep you in the loop

**Mail box** is a two way communication between the bank and the customer. The customers communicate with the bank via this secure mailbox facility.