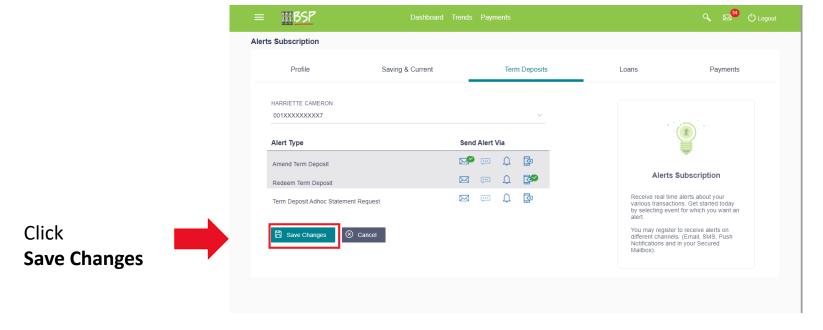

# **10.** Manage Alerts

Choose the alert type and delivery option(s)

### **Alerts Subscription:**

Stay on top of mail, alerts and notifications