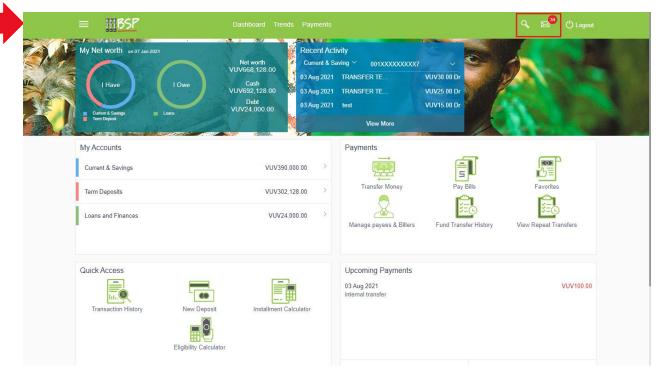

### Menu:

Confirm your login details

Choose the **Action** you want to perform

Search & Mail: Use **Search** to find features

and functions

**Notifications**Keep you in the loop

**Mail box** is a two way communication between the bank and the customer. The customers communicate with the bank via this secure mailbox facility.

**Alerts** are information messages sent by bank to the customer on certain pre-defined events in the customers account/profile using online banking.

**Notifications** are generic/specific messages sent by the bank to the customer e.g. promotions, marketing, information, etc.