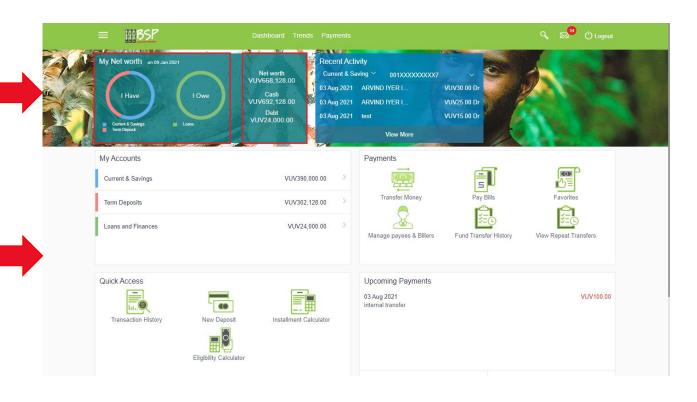

### **Dashboards:**

My Net Worth Current BSP Holdings

Recent Activity
Most recent
transactions

Part of the new layout includes an improved Menu

Checking Account Balances via Dashboards

### Net Worth:

This panel uses a visual to present

Savings

Deposits

Loans

The second panel displays summary balances for - Net worth Cash

• My Accounts displays a snapshot view of your accounts

### My Accounts: View Accounts and Balances

Select Current & Savings to view more detail

Current & Savings: Click
Current & Savings

Drill down to view more detailed Account information

### My Accounts:

View **Current & Savings** balance information

Select Term Deposits to view more detail

### My Accounts:

View **Term Deposits** balance information

Select Loans and Finances to view more detail

### My Accounts:

View **Loans and Finances** balance information

Use the Menu to navigate to Term Deposits