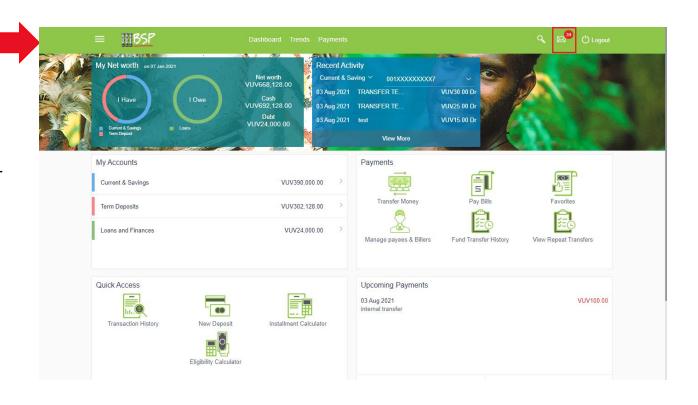

### **Dashboards:**

My Net Worth Current BSP Holdings

Recent Activity
Most recent
transactions

Part of the new layout includes an improved Menu

### Menu: Click here to expand

Review the Menu for the chosen action

### Menu:

Confirm your login details

Choose the **Action** you want to perform

Search & Mail: Use **Search** to find features

and functions

**Notifications**Keep you in the loop

**Mail box** is a two way communication between the bank and the customer. The customers communicate with the bank via this secure mailbox facility.

**Alerts** are information messages sent by bank to the customer on certain pre-defined events in the customers account/profile using online banking.

**Notifications** are generic/specific messages sent by the bank to the customer e.g. promotions, marketing, information, etc.

Checking Account Balances via Dashboards

### Net Worth:

This panel uses a visual to present

Savings

Deposits

Loans

The second panel displays summary balances for - Net worth Cash

• My Accounts displays a snapshot view of your accounts

### My Accounts: View Accounts and Balances

Select Current & Savings to view more detail

Current & Savings: Click
Current & Savings

Drill down to view more detailed Account information