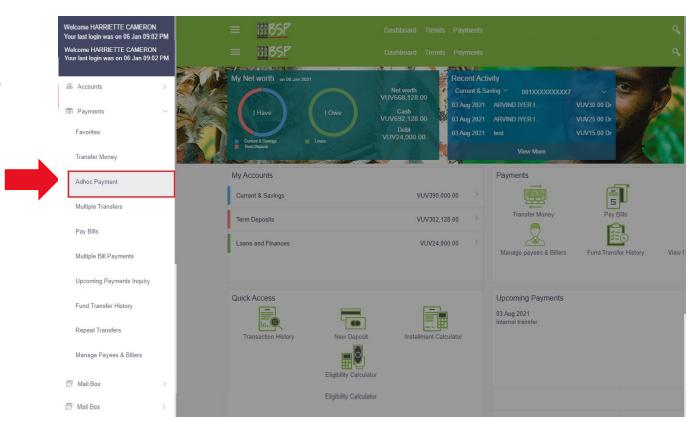

### Menu:

Choose **Payments** 

• Domestic Transfers are made via Adhoc Payments

### Menu: Choose Adhoc Payments

Use the following instructions to make the transfer

Review and confirm the transfer details

2 factor authentication is required for added security