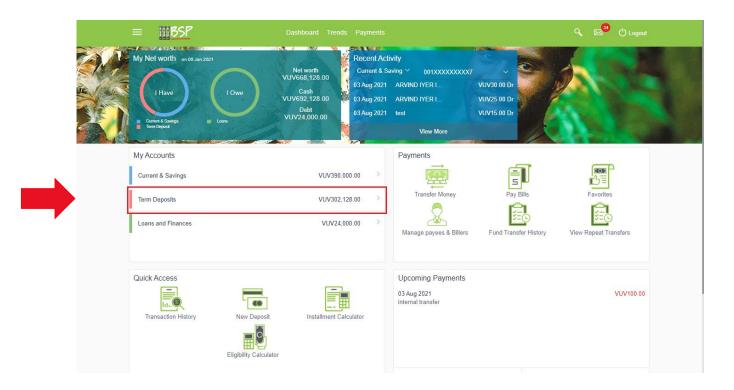

### My Accounts: View Accounts and Balances

Select Current & Savings to view more detail

Current & Savings: Click
Current & Savings

Drill down to view more detailed Account information

### My Accounts:

View **Current & Savings** balance information

Select Term Deposits to view more detail