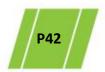

### **Edit Maturity:**

• A Domestic Transfer is made via **Payments** 

### Menu:

Choose **Payments** 

• Domestic Transfers are made via Adhoc Payments

### Menu: Choose Adhoc Payments

Use the following instructions to make the transfer

Review and confirm the transfer details

2 factor authentication is required for added security