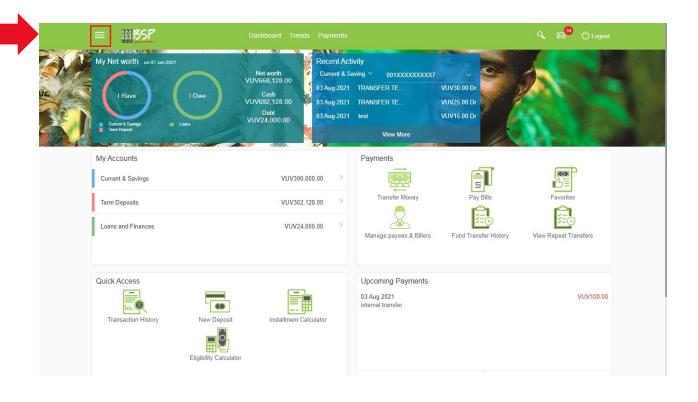

# Login Please perform the following steps:

Enter your Username Enter your Password

 Our new Landing Page has Dashboards to give you a snapshot view of your key data and transactions

### **Dashboards:**

My Net Worth Current BSP Holdings

Recent Activity
Most recent
transactions

Part of the new layout includes an improved Menu

### Menu: Click here to expand

Review the Menu for the chosen action

### Menu:

Confirm your login details

Choose the **Action** you want to perform

Search & Mail: Use **Search** to find features

and functions

**Notifications**Keep you in the loop

**Mail box** is a two way communication between the bank and the customer. The customers communicate with the bank via this secure mailbox facility.

**Alerts** are information messages sent by bank to the customer on certain pre-defined events in the customers account/profile using online banking.

**Notifications** are generic/specific messages sent by the bank to the customer e.g. promotions, marketing, information, etc.

Checking Account Balances via Dashboards

### Net Worth:

This panel uses a visual to present

Savings

Deposits

Loans

The second panel displays summary balances for - Net worth Cash

• My Accounts displays a snapshot view of your accounts

### My Accounts: View Accounts and Balances

Select Current & Savings to view more detail

Current & Savings: Click
Current & Savings

Drill down to view more detailed Account information