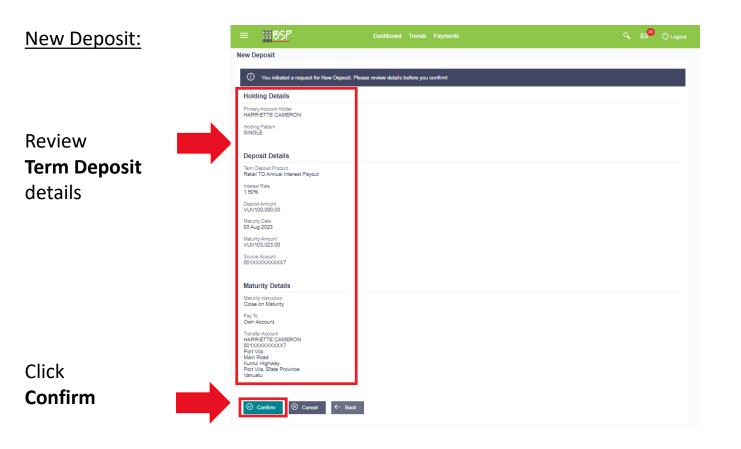

### Menu:

Choose **Accounts** 

Select **Term Deposits** 

Choose New Deposit to create a Term Deposit

### Menu:

Choose
New Deposit

Enter Deposit Account, Tenure and Maturity details

Review and confirm Term Deposit details

2 factor authentication is required for added security

### **New Deposit:**

Choose Edit Maturity Instruction to revise maturity details