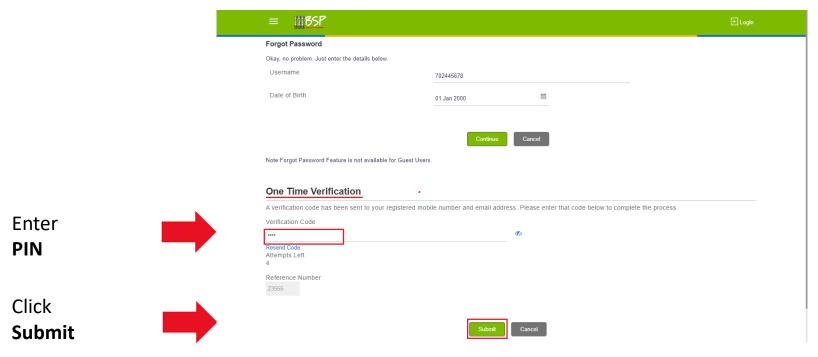

### **Confirm identity:**

 Upon successful validation of the Username and Date of Birth, an OTP will be sent to your mobile number & email address

### **OTP Verification:**

Follow the password guidelines to create a NEW password