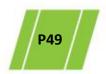

### **Transfer Money:**

- Note the payment has been successful
- Record the Security Code for sharing with the Payee

### **Transfer Money:**

The system will generate a "claim" code for the Payee

Record the **Security Code** 

Please notify the Payee of this code as they will need it to claim the money