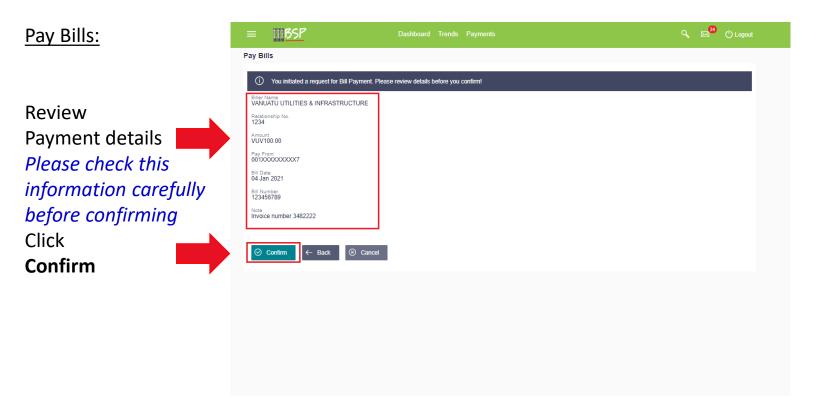

### Adhoc International:

Paying a Bill is done via Payments

Enter Bill details as required – refer to Bill if necessary

#### Pay Bills: Q 🖂 () Logout **III**BSP **Enter** Pay Bills **Bill** details Favorites Transfer Money Adhoc Transfer Multiple Transfers Upcoming Payments Fund Transfer History Pay Bills Multiple Biller Name The following data VANUATU UTILITIES & INFRASTRUCTURE is required -1234 **Biller Name** VUV100 What are the benefits? Relationship no. View Limits No more waiting in queues , issuing cheques or late payment hassles. Consolidated view Pay From 001XXXXXXXXXXX **Amount** of all billers and payment history. Make all payments and recharges at one place Get SMS Alerts for bill presentments. Balance : VUV390 000 00 Pay From (A/C) payments etc. Bill Date Want to be done with all your bill 04 Jan 2021 payments at once? Now you can pay all your bills at once by utilizing the BSP Digital Hub Multiple Bill **Bill Date** Bill Number Payments service. 123456789 **Bill Number** Note (optional) **Notes** (to Biller) Invoice number 3482222 58 Characters Left Click Pay ⊗ Cancel Back to Dashboard

Review and confirm Bill Payment details

2 factor authentication is required for added security