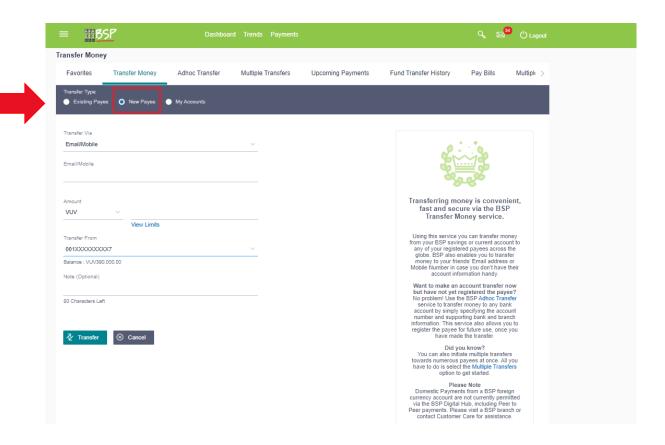

### Menu: Choose **Transfer Money**

Make a digital payment to anyone anytime

Transfer Money:
Select
New Payee

Enter the payment details for the Payee

Review and confirm the Payment details

### **Transfer Money:** Please check this Q 🖂 () Logout **III**BSP information carefully **Transfer Money** before confirming You initiated a request for Peer to peer transfer. Please review details before you confirm! bob.jenkins@jenkins.com Review Amount VUV10,000.00 Payment details 001XXXXXXXXXX Optional Text as remarks Click ○ Confirm ← Back Confirm