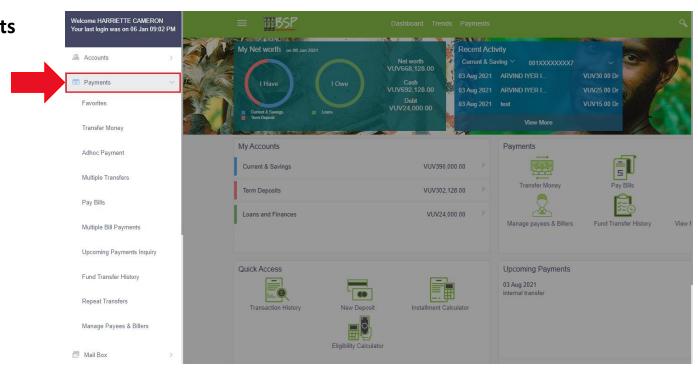

# Login Please perform the following steps:

Enter your Username Enter your Password

 Our new Landing Page has Dashboards to give you a snapshot view of your key data and transactions

### **Dashboards:**

My Net Worth Current BSP Holdings

Recent Activity
Most recent
transactions

Part of the new layout includes an improved Menu

### Menu: Click here to expand

Review the Menu for the chosen action