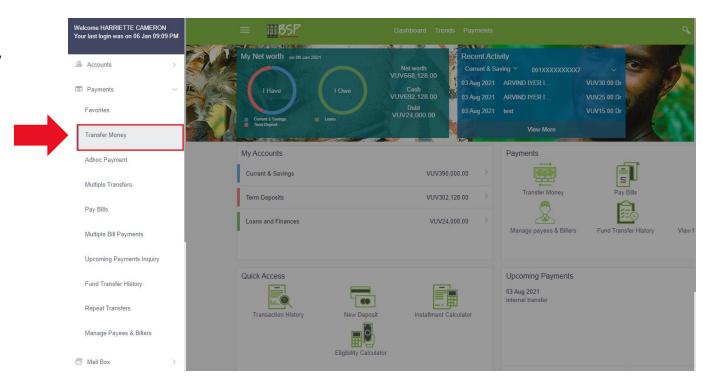

### Menu:

Choose **Payments** 

• Domestic Transfers are made via Adhoc Payments

### Menu: Choose Adhoc Payments

Use the following instructions to make the transfer

Review and confirm the transfer details

2 factor authentication is required for added security