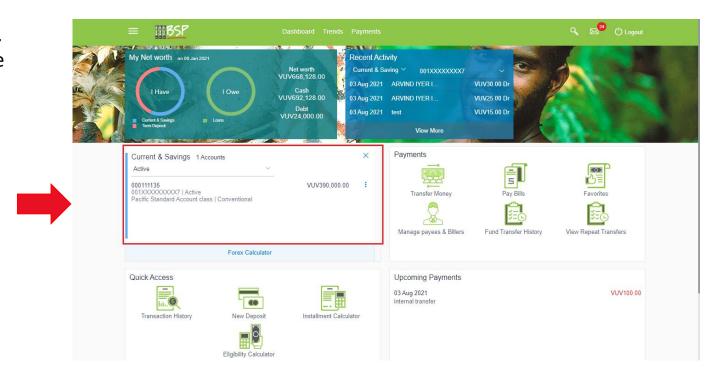

### My Accounts: View Accounts and Balances

Select Current & Savings to view more detail

Current & Savings: Click
Current & Savings

Drill down to view more detailed Account information

### My Accounts:

View **Current & Savings** balance information

Select Term Deposits to view more detail