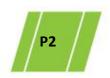

# 2. Self Registration

 Self Registration is available to any Retail Customer who has not already set up Digital Hub

Please note Self Registration is not available for Corporate Customers

# 2. Self Registration

### Create Username and Password

Select "Get New User Name"

Choose a **Password** that meets the security criteria

Enter the **Password** 

Review the **Terms & Conditions** and select the checkbox

Select **Sign Up** to create your account.