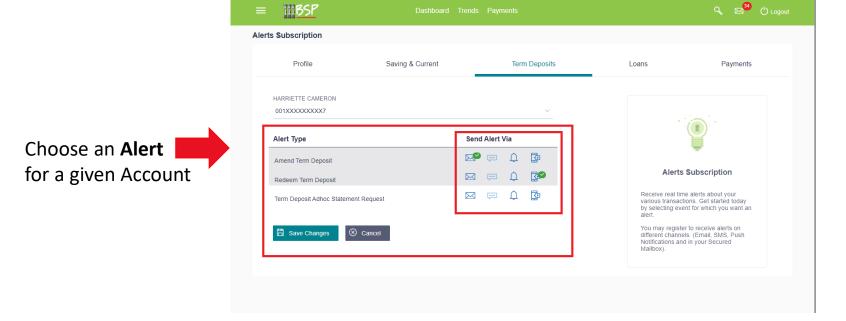

# **10.** Manage Alerts

Choose the alert type and delivery option(s)

### **Alerts Subscription:**