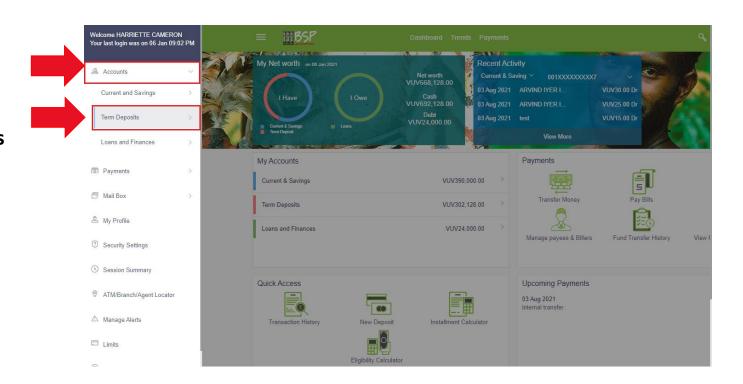

### My Accounts:

View **Loans and Finances** balance information

Use the Menu to navigate to Term Deposits

### Menu:

Click **here** to expand the menu

A Term Deposit is opened via Accounts