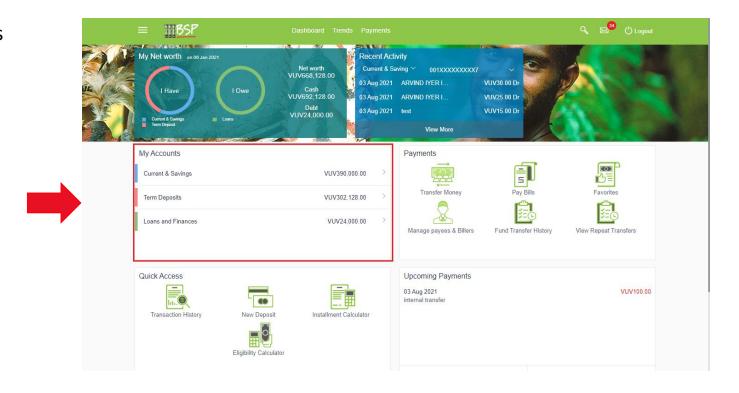

### Net Worth:

This panel uses a visual to present

Savings

Deposits

Loans

The second panel displays summary balances for - Net worth Cash

• My Accounts displays a snapshot view of your accounts

### My Accounts: View Accounts and Balances

Select Current & Savings to view more detail

Current & Savings: Click
Current & Savings

Drill down to view more detailed Account information

### My Accounts:

View **Current & Savings** balance information

Select Term Deposits to view more detail

### My Accounts:

View **Term Deposits** balance information

Select Loans and Finances to view more detail

### My Accounts:

View **Loans and Finances** balance information

Use the Menu to navigate to Term Deposits