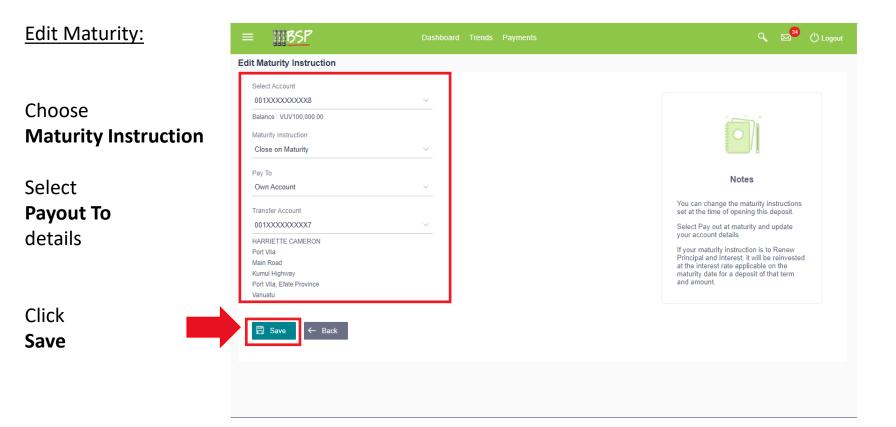

### Menu:

Choose **Edit Maturity Instruction** 

Enter Maturity and Payout details

Review and confirm Maturity and Payout details

2 factor authentication is required for added security