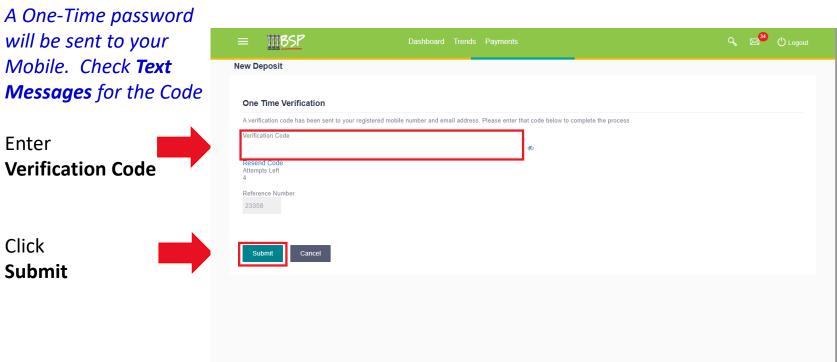

### Menu:

Choose
New Deposit

Enter Deposit Account, Tenure and Maturity details

Review and confirm Term Deposit details

2 factor authentication is required for added security

### Menu:

Choose **Edit Maturity Instruction** 

Enter Maturity and Payout details

Review and confirm Maturity and Payout details

2 factor authentication is required for added security