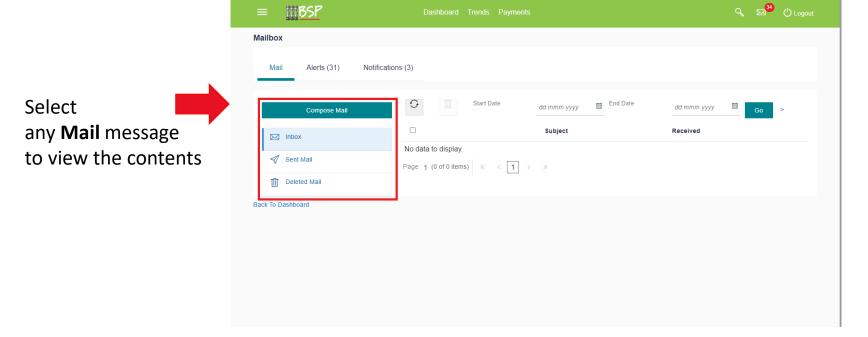

### Menu:

Confirm your login details

Choose the **Action** you want to perform

Search & Mail: Use **Search** to find features

and functions

**Notifications**Keep you in the loop

**Mail box** is a two way communication between the bank and the customer. The customers communicate with the bank via this secure mailbox facility.

### Mailbox:

Click **here** to view messages

There are THREE types of messages -

- ✓ Mail
- ✓ Alerts
- ✓ Notifications

View Mail

View Alerts

### **Notifications:**

Create a mail message to notify BSP via system mail

Compose your mail message (choose a topic)

Compose your mail message (enter text and send)

Maintain your mailbox by deleting old / unwanted messages