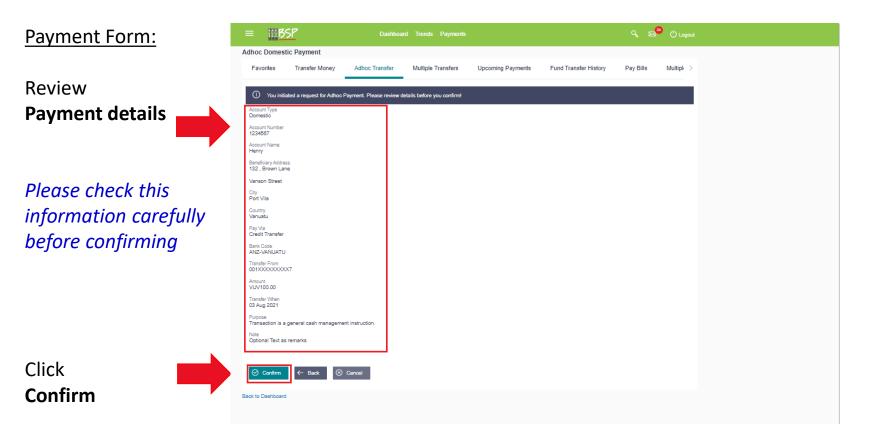

### Menu: Choose Adhoc Payments

Use the following instructions to make the transfer

Review and confirm the transfer details

2 factor authentication is required for added security