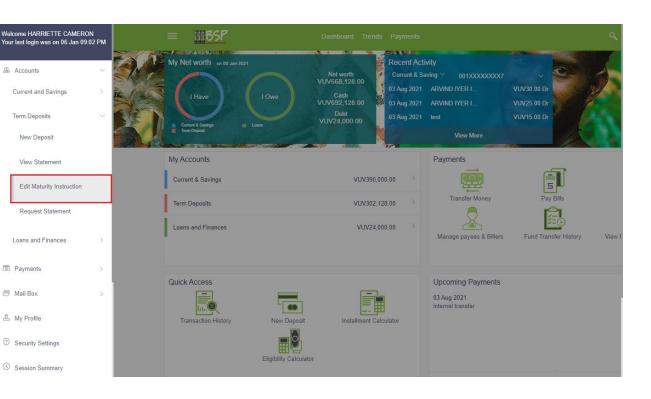

### **New Deposit:**

Choose Edit Maturity Instruction to revise maturity details