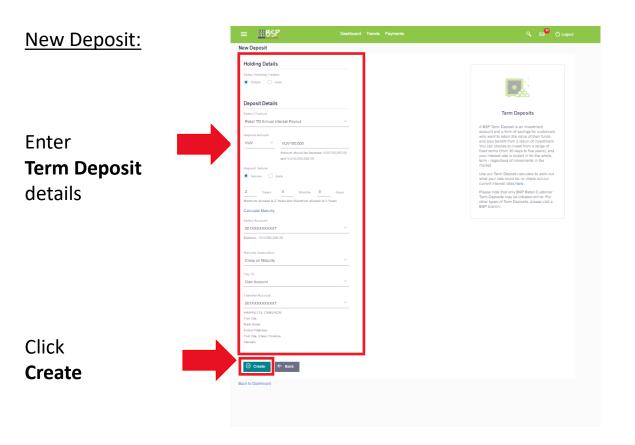

### Menu:

Choose **Accounts** 

Select **Term Deposits** 

Choose New Deposit to create a Term Deposit

### Menu:

Choose
New Deposit

Enter Deposit Account, Tenure and Maturity details

Review and confirm Term Deposit details

2 factor authentication is required for added security