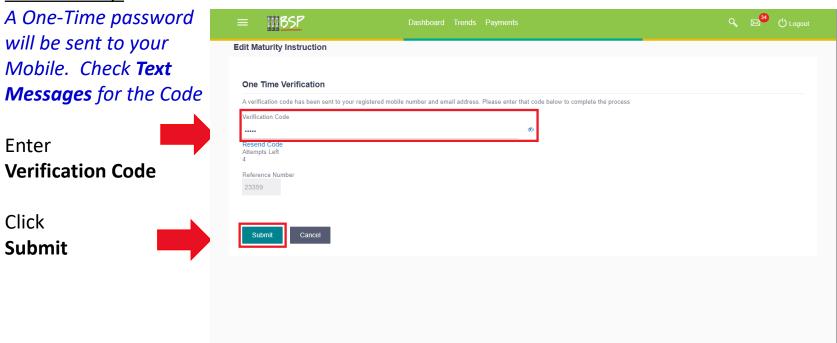

### **New Deposit:**

Choose Edit Maturity Instruction to revise maturity details

### Menu:

Choose **Edit Maturity Instruction** 

Enter Maturity and Payout details

Review and confirm Maturity and Payout details

2 factor authentication is required for added security

### **Edit Maturity:**

• A Domestic Transfer is made via **Payments** 