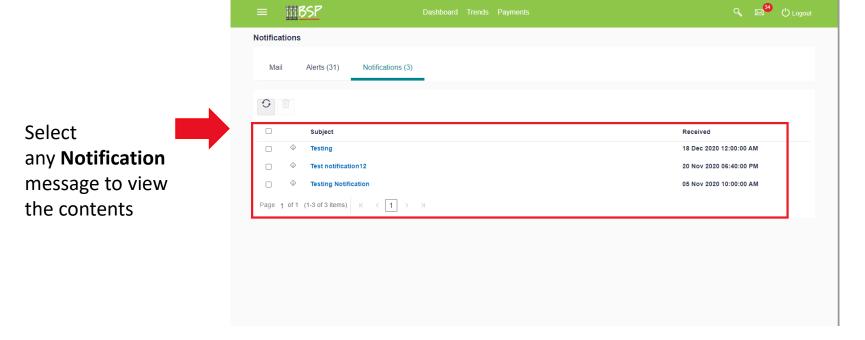

### Menu:

Confirm your login details

Choose the **Action** you want to perform

Search & Mail: Use **Search** to find features

and functions

**Notifications**Keep you in the loop

**Mail box** is a two way communication between the bank and the customer. The customers communicate with the bank via this secure mailbox facility.

**Alerts** are information messages sent by bank to the customer on certain pre-defined events in the customers account/profile using online banking.

**Notifications** are generic/specific messages sent by the bank to the customer e.g. promotions, marketing, information, etc.

### Mailbox:

Click **here** to view messages

There are THREE types of messages -

- ✓ Mail
- ✓ Alerts
- ✓ Notifications

View Mail

View Alerts

#### Alerts:

View Notifications

### **Notifications:**

Create a mail message to notify BSP via system mail

Compose your mail message (choose a topic)

Compose your mail message (enter text and send)

Maintain your mailbox by deleting old / unwanted messages