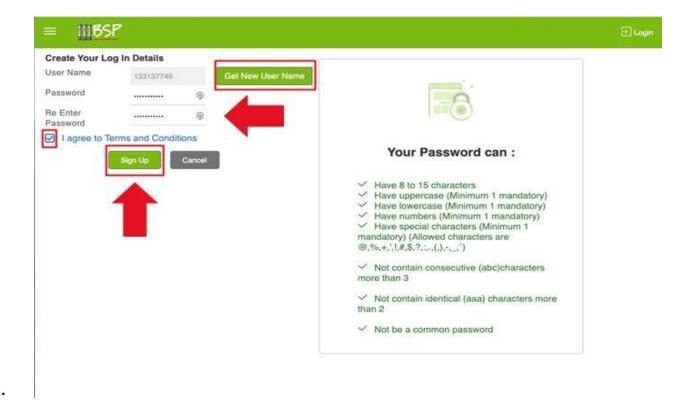

### Create Username and Password

Select "Get New User Name"

Choose a **Password** that meets the security criteria

Enter the **Password** 

Review the **Terms & Conditions** and select the checkbox

Select **Sign Up** to create your account.