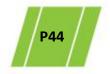

### Menu:

Choose **Payments** 

• Domestic Transfers are made via Adhoc Payments

### Menu: Choose Adhoc Payments

Use the following instructions to make the transfer

Review and confirm the transfer details

2 factor authentication is required for added security