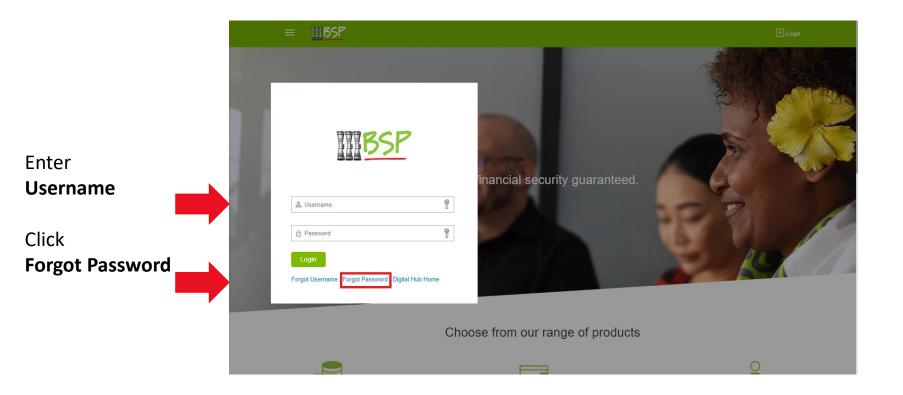

Follow these steps if you have Forgotten Password

Use this screen to confirm your identity

### **Confirm identity:**

 Upon successful validation of the Username and Date of Birth, an OTP will be sent to your mobile number & email address