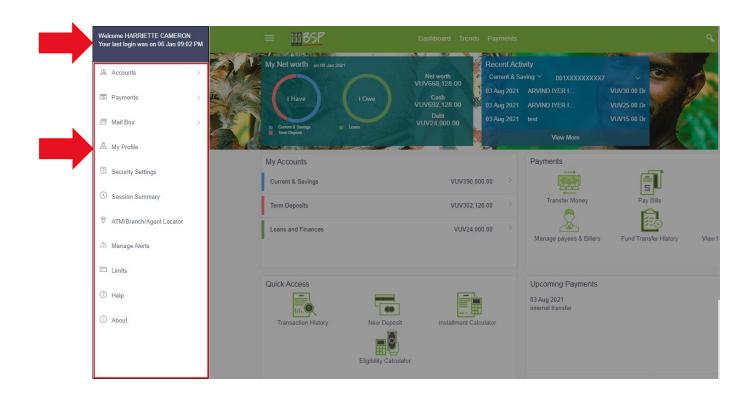

# Login Please perform the following steps:

Enter your Username Enter your Password

 Our new Landing Page has Dashboards to give you a snapshot view of your key data and transactions

### **Dashboards:**

My Net Worth Current BSP Holdings

Recent Activity
Most recent
transactions

Part of the new layout includes an improved Menu

### Menu: Click here to expand

Review the Menu for the chosen action

### Menu:

Confirm your login details

Choose the **Action** you want to perform

Search & Mail: Use **Search** to find features

and functions

**Notifications**Keep you in the loop

**Mail box** is a two way communication between the bank and the customer. The customers communicate with the bank via this secure mailbox facility.

### Net Worth:

This panel uses a visual to present

Savings

Deposits

Loans

The second panel displays summary balances for - Net worth Cash

• My Accounts displays a snapshot view of your accounts

### My Accounts: View Accounts and Balances

Select Current & Savings to view more detail

Current & Savings: Click
Current & Savings

Drill down to view more detailed Account information