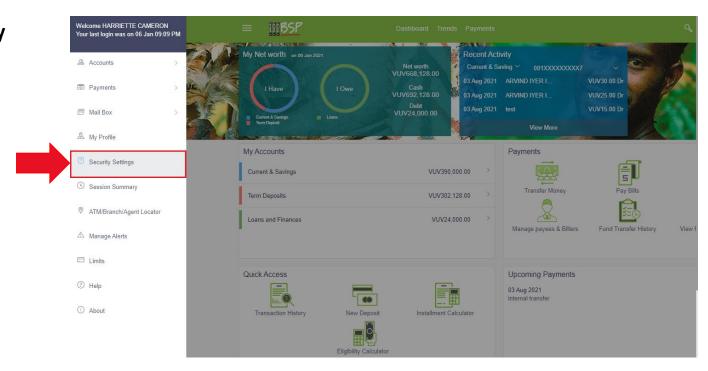

### Menu:

Click **here** to expand the menu

Passwords are maintained in Security Settings

### Menu:

Choose **Security Settings** 

Use this screen to change your Digital Hub Password