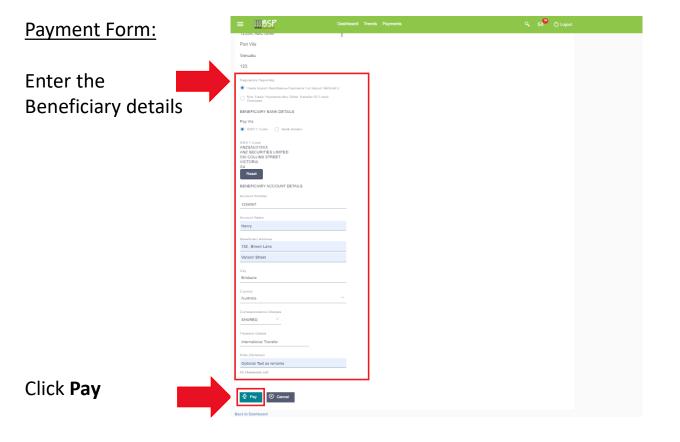

### 7. International Transfer

Review and confirm the transfer details

### 7. International Transfer

2 factor authentication is required for added security

### Adhoc International:

Paying a Bill is done via Payments

Enter Bill details as required – refer to Bill if necessary