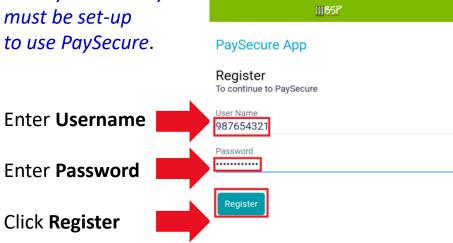

### Register:

*Note: your security* must be set-up to use PaySecure.

Set up a PIN for faster login