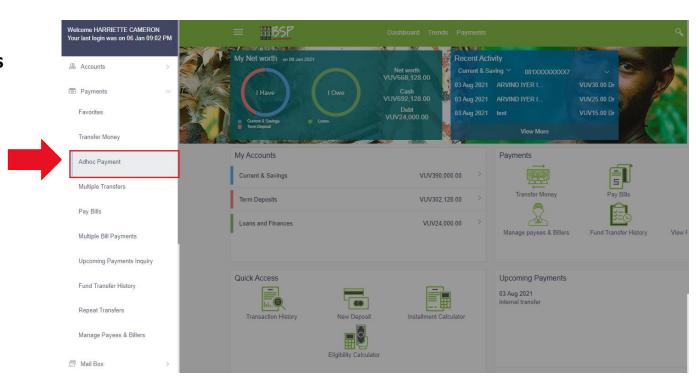

### Menu:

Choose **Payments** 

• Domestic Transfers are made via Adhoc Payments

### Menu: Choose Adhoc Payments

Use the following instructions to make the transfer

Review and confirm the transfer details

2 factor authentication is required for added security