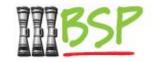

# 7. International Transfer

Use the following instructions to make the transfer

### 7. International Transfer

Use the following instructions to make the transfer

### 7. International Transfer

Review and confirm the transfer details

### 7. International Transfer

2 factor authentication is required for added security