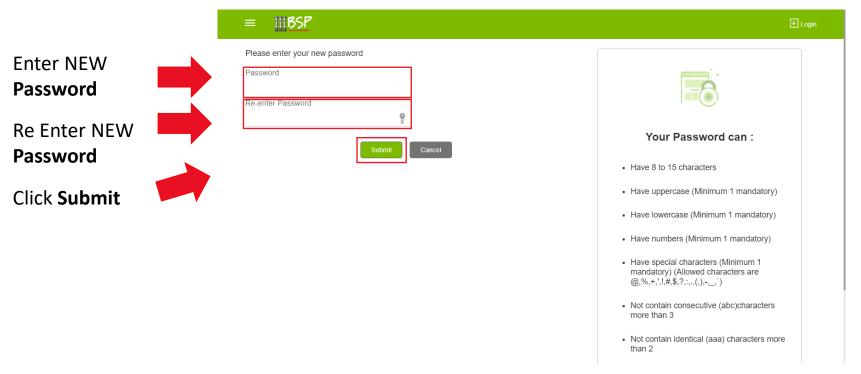

### **OTP Verification:**

Follow the password guidelines to create a NEW password