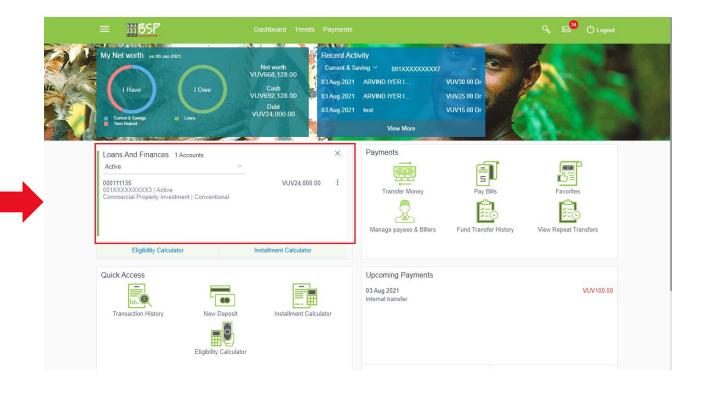

Checking Account Balances via Dashboards

### Net Worth:

This panel uses a visual to present

Savings

Deposits

Loans

The second panel displays summary balances for - Net worth Cash

• My Accounts displays a snapshot view of your accounts

### My Accounts: View Accounts and Balances

Select Current & Savings to view more detail

Current & Savings: Click
Current & Savings

Drill down to view more detailed Account information

### **Loans and Finances:**

Click

**Loans and Finances** 

Drill down to view more detailed Account information

### My Accounts:

View **Loans and Finances** balance information

Use the Menu to navigate to Term Deposits