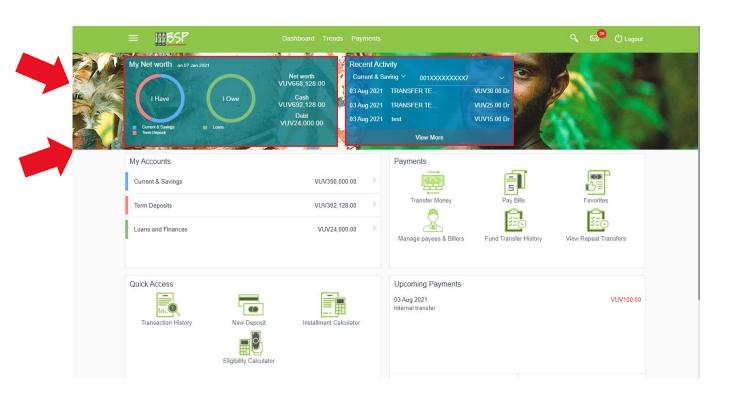

# Login Please perform the following steps:

Enter your Username Enter your Password

 Our new Landing Page has Dashboards to give you a snapshot view of your key data and transactions

### **Dashboards:**

My Net Worth Current BSP Holdings

Recent Activity
Most recent
transactions

Part of the new layout includes an improved Menu

Checking Account Balances via Dashboards

### Net Worth:

This panel uses a visual to present

Savings

Deposits

Loans

The second panel displays summary balances for - Net worth Cash

• My Accounts displays a snapshot view of your accounts

### My Accounts: View Accounts and Balances

Select Current & Savings to view more detail

Current & Savings: Click
Current & Savings

Drill down to view more detailed Account information