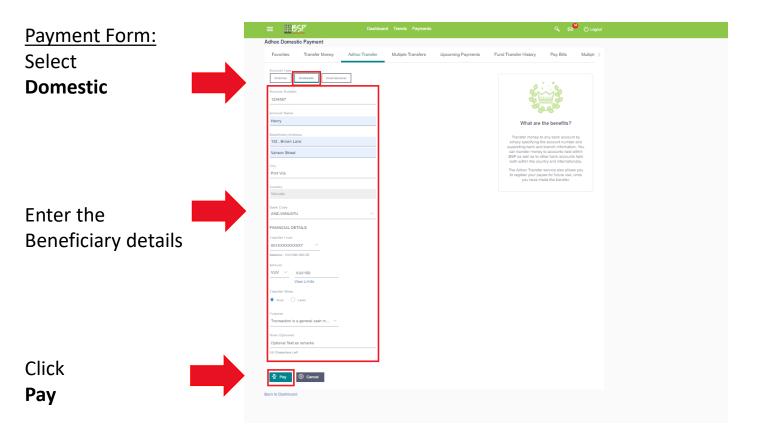

### **Edit Maturity:**

• A Domestic Transfer is made via **Payments** 

### Menu:

Choose **Payments** 

• Domestic Transfers are made via Adhoc Payments

### Menu: Choose Adhoc Payments

Use the following instructions to make the transfer

Review and confirm the transfer details

2 factor authentication is required for added security