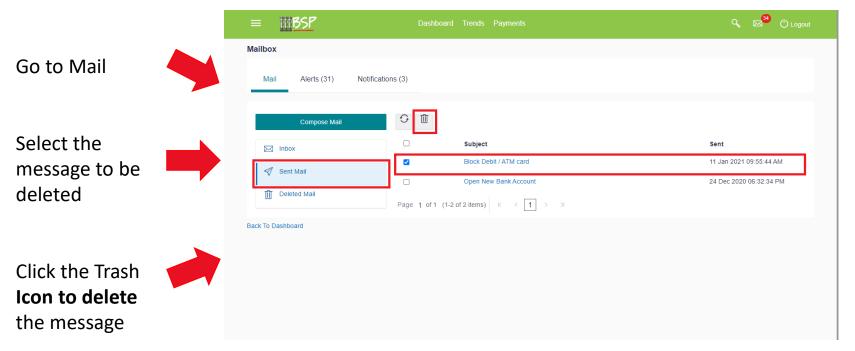

### Menu:

Confirm your login details

Choose the **Action** you want to perform

Search & Mail: Use **Search** to find features

and functions

**Notifications**Keep you in the loop

**Mail box** is a two way communication between the bank and the customer. The customers communicate with the bank via this secure mailbox facility.

### **Notifications:**

Create a mail message to notify BSP via system mail

Compose your mail message (choose a topic)

Compose your mail message (enter text and send)

Maintain your mailbox by deleting old / unwanted messages