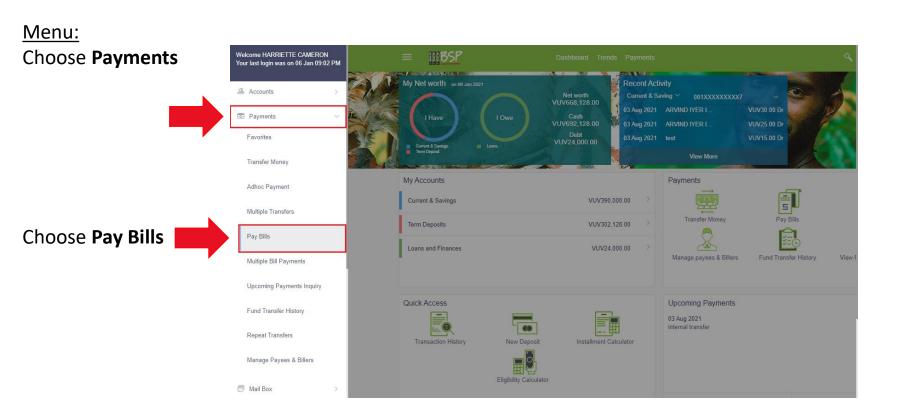

### Menu: Click here to expand

Review the Menu for the chosen action

### Menu:

Confirm your login details

Choose the **Action** you want to perform

Search & Mail: Use **Search** to find features

and functions

**Notifications**Keep you in the loop

**Mail box** is a two way communication between the bank and the customer. The customers communicate with the bank via this secure mailbox facility.

### Menu:

Choose **Payments** 

• Domestic Transfers are made via Adhoc Payments

# Menu: Choose **Payments**

Menu: Choose **Payments** 

Please note Peer to Peer Payments are not available for Corporate Customers

Peer to Peer payments are made via Adhoc Payments