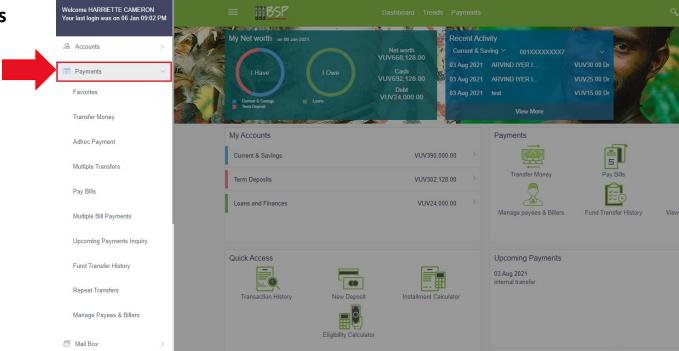

# Login Please perform the following steps:

Enter your Username Enter your Password

 Our new Landing Page has Dashboards to give you a snapshot view of your key data and transactions

### **Dashboards:**

My Net Worth Current BSP Holdings

Recent Activity
Most recent
transactions

Part of the new layout includes an improved Menu

### Menu: Click here to expand

Review the Menu for the chosen action

### Menu:

Confirm your login details

Choose the **Action** you want to perform

Search & Mail: Use **Search** to find features

and functions

**Notifications**Keep you in the loop

**Mail box** is a two way communication between the bank and the customer. The customers communicate with the bank via this secure mailbox facility.