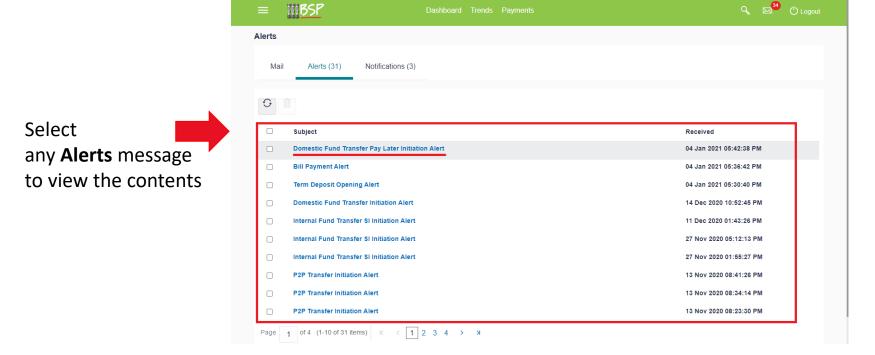

**Alerts** are information messages sent by bank to the customer on certain pre-defined events in the customers account/profile using online banking.

**Notifications** are generic/specific messages sent by the bank to the customer e.g. promotions, marketing, information, etc.

### Mailbox:

Click **here** to view messages

There are THREE types of messages -

- ✓ Mail
- ✓ Alerts
- ✓ Notifications

View Mail

View Alerts

#### Alerts:

View Notifications