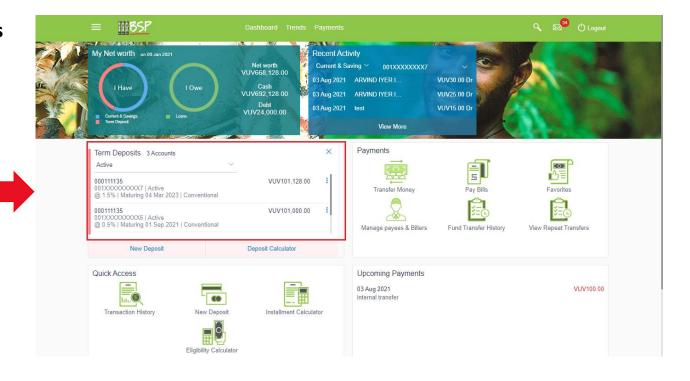

### **Loans and Finances:**

Click

**Loans and Finances** 

Drill down to view more detailed Account information

### My Accounts:

View **Loans and Finances** balance information

Use the Menu to navigate to Term Deposits