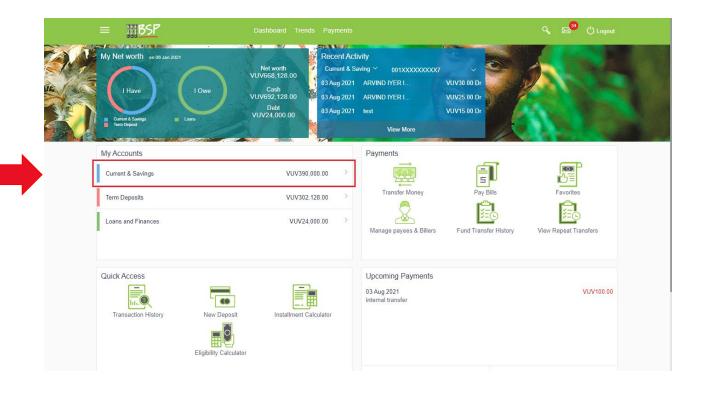

Checking Account Balances via Dashboards

### Net Worth:

This panel uses a visual to present

Savings

Deposits

Loans

The second panel displays summary balances for - Net worth Cash

• My Accounts displays a snapshot view of your accounts

### My Accounts: View Accounts and Balances

Select Current & Savings to view more detail

Current & Savings: Click
Current & Savings

Drill down to view more detailed Account information

### My Accounts:

View **Current & Savings** balance information

Select Term Deposits to view more detail

### My Accounts:

View **Term Deposits** balance information

Select Loans and Finances to view more detail

### My Accounts:

View **Loans and Finances** balance information

Use the Menu to navigate to Term Deposits