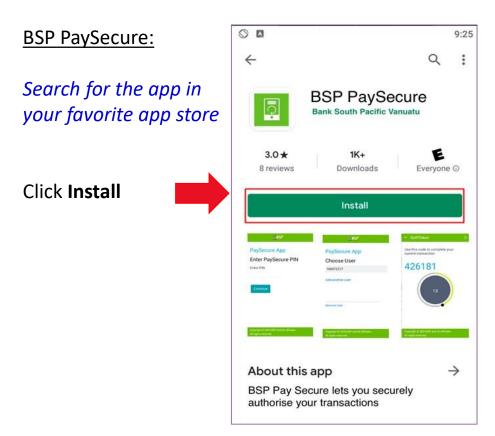

### **Change Password:**

• **PaySecure** for iOS or Android is an alternative to the 2-Factor Password authentication.

Register the PaySecure App with the BSP Digital Hub

### Register:

*Note: your security* must be set-up to use PaySecure.

Set up a PIN for faster login