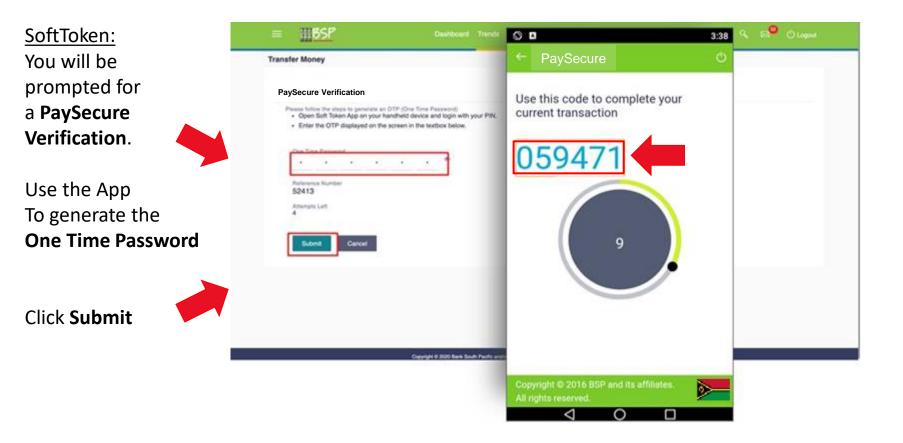

### **Change Password:**

• **PaySecure** for iOS or Android is an alternative to the 2-Factor Password authentication.

Register the PaySecure App with the BSP Digital Hub

### Register:

*Note: your security* must be set-up to use PaySecure.

Set up a PIN for faster login