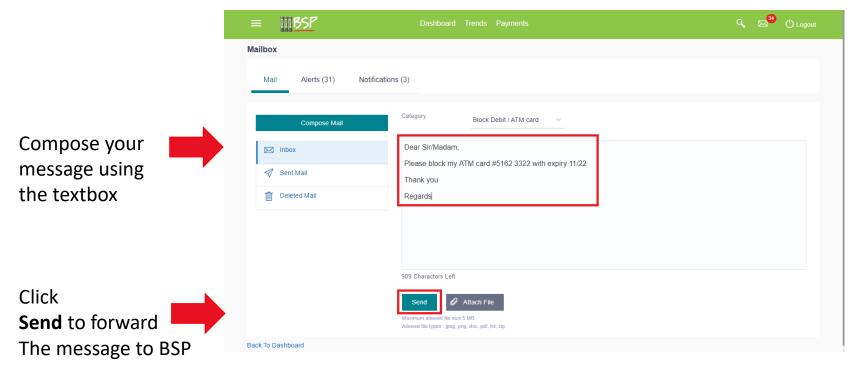

### **Notifications:**

Create a mail message to notify BSP via system mail

Compose your mail message (choose a topic)

Compose your mail message (enter text and send)

Maintain your mailbox by deleting old / unwanted messages