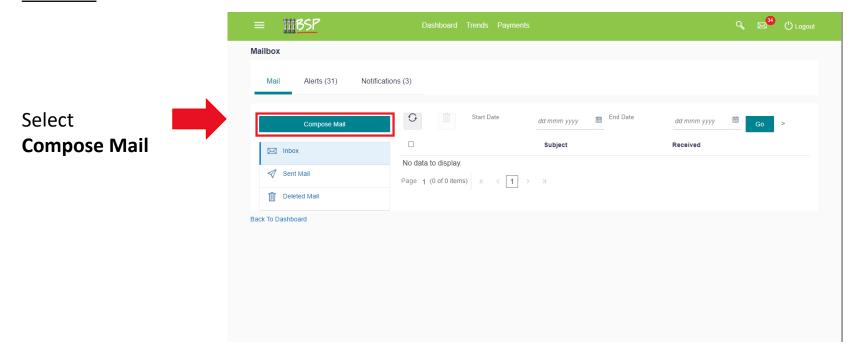

### **Notifications:**

Create a mail message to notify BSP via system mail

Compose your mail message (choose a topic)

Compose your mail message (enter text and send)

Maintain your mailbox by deleting old / unwanted messages