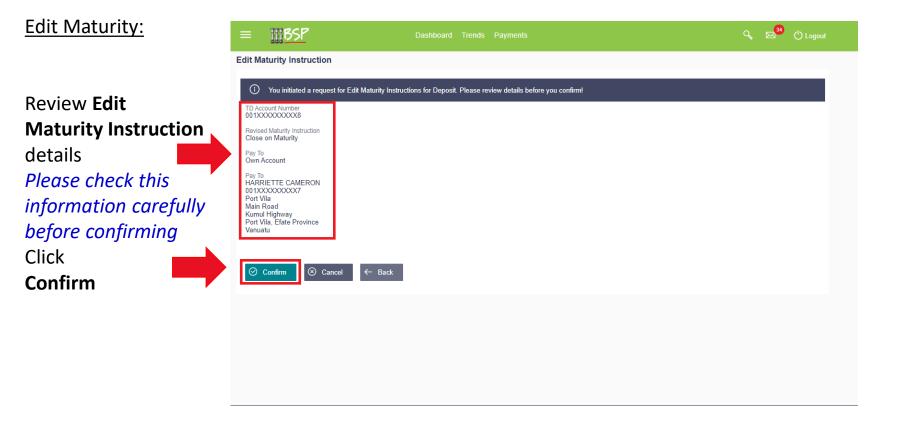

### **New Deposit:**

Choose Edit Maturity Instruction to revise maturity details

### Menu:

Choose **Edit Maturity Instruction** 

Enter Maturity and Payout details

Review and confirm Maturity and Payout details

2 factor authentication is required for added security