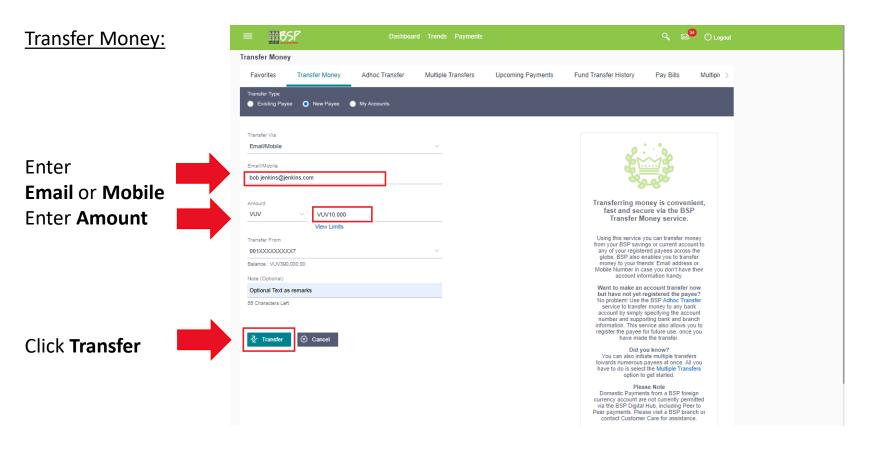

### Menu: Choose **Transfer Money**

Make a digital payment to anyone anytime

Transfer Money:
Select
New Payee

Enter the payment details for the Payee

Review and confirm the Payment details

### **Transfer Money:** Please check this Q 🖂 () Logout **III**BSP information carefully **Transfer Money** before confirming You initiated a request for Peer to peer transfer. Please review details before you confirm! bob.jenkins@jenkins.com Review Amount VUV10,000.00 Payment details 001XXXXXXXXXX Optional Text as remarks Click ○ Confirm ← Back Confirm