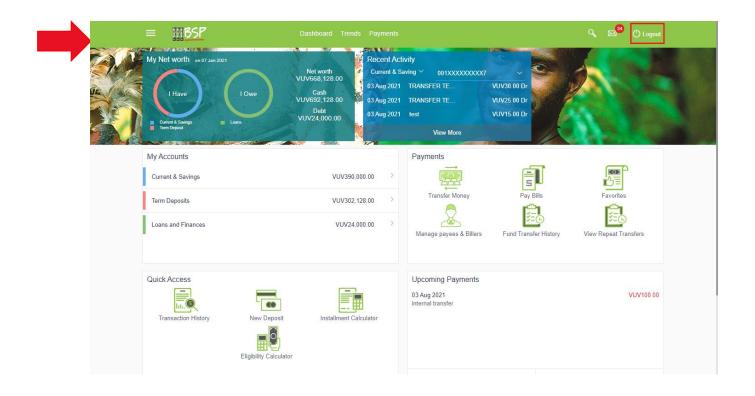

 The look and feel has been updated to make online banking faster and easier

# Login Please perform the following steps:

Enter your Username Enter your Password

 Our new Landing Page has Dashboards to give you a snapshot view of your key data and transactions

### **Dashboards:**

My Net Worth Current BSP Holdings

Recent Activity
Most recent
transactions

Part of the new layout includes an improved Menu

### Menu: Click here to expand

Review the Menu for the chosen action

### Menu:

Confirm your login details

Choose the **Action** you want to perform

Search & Mail: Use **Search** to find features

and functions

**Notifications**Keep you in the loop

**Mail box** is a two way communication between the bank and the customer. The customers communicate with the bank via this secure mailbox facility.

Checking Account Balances via Dashboards

### Net Worth:

This panel uses a visual to present

Savings

Deposits

Loans

The second panel displays summary balances for - Net worth Cash

• My Accounts displays a snapshot view of your accounts

### My Accounts: View Accounts and Balances

Select Current & Savings to view more detail

Current & Savings: Click
Current & Savings

Drill down to view more detailed Account information