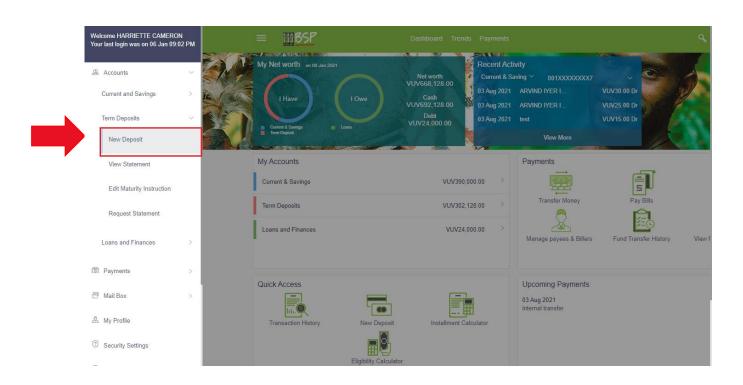

### Menu:

Click **here** to expand the menu

A Term Deposit is opened via Accounts

### Menu:

Choose **Accounts** 

Select **Term Deposits** 

Choose New Deposit to create a Term Deposit